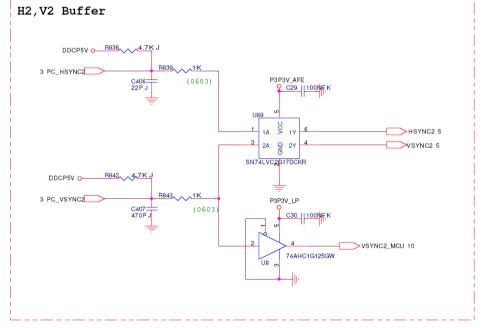

## **Applicable Country & Regions:**

**All Regions** 

# **Product Service Manual – Level 3**

Service Manual for BenQ:
Projector/MX818ST, MX819ST, MW820ST

<9H.J9A77.15x, 9H.J7477.15x, 9H.J9277.15x>



Version: 00a Date:2013/03/26

## **Notice:**

For RO to input specific "Legal Requirement" in specific NS regarding to responsibility and liability statements.

Please check BenQ's eSupport web site, http://esupport.benq.com, to ensure that you have the most recent version of this manual.

First Edition (March, 2013)
© Copyright BenQ Corporation 2013.All Right Reserved.

#### Schematics—Main board:









### D-sub RGB Output









































The resistor value is  $0.47\Omega$  to  $2.2\Omega$  Voltage range for the SENSE is 100-150mV, at least 80 mV.













## Power board:





## **PCB Artwork: Main Board**





## **Power Board**