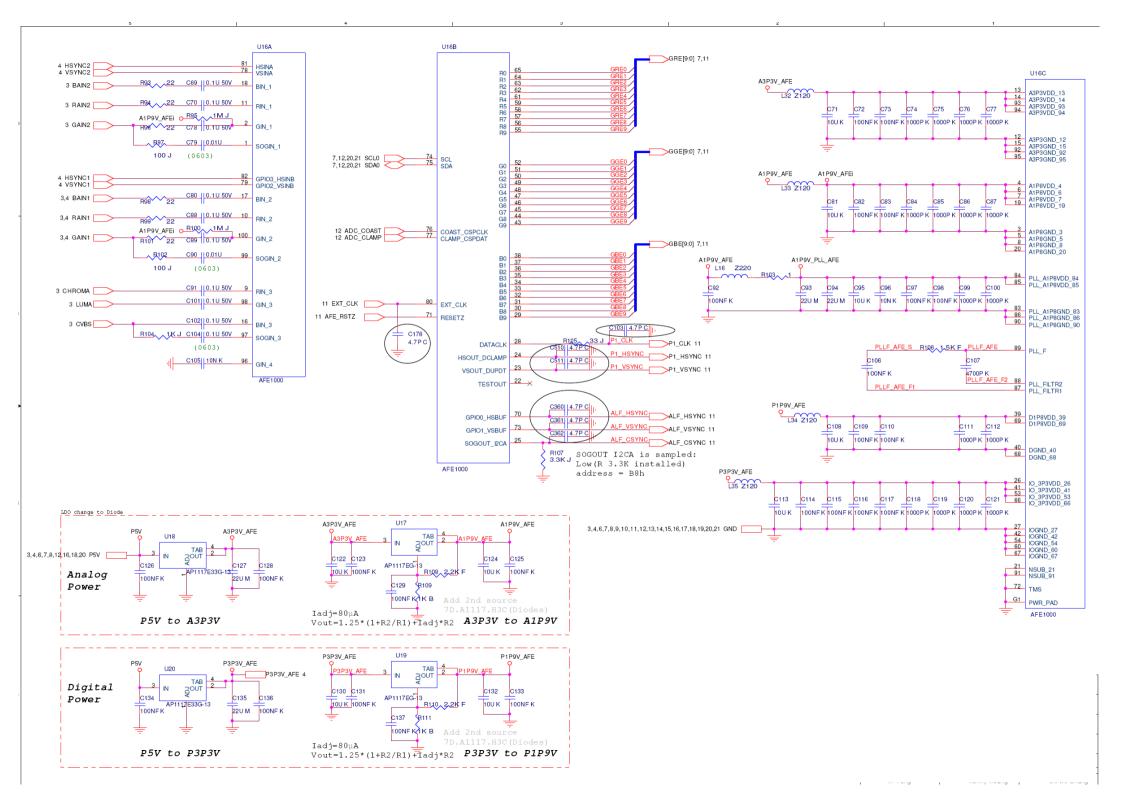

## **Applicable Country & Regions:**

**All Regions** 

# **Product Service Manual – Level 3**

Service Manual for BenQ:
Projector/MX818ST, MX819ST, MW820ST

<9H.J9A77.15x, 9H.J7477.15x, 9H.J9277.15x>



Version: 00a Date:2013/03/26

## **Notice:**

For RO to input specific "Legal Requirement" in specific NS regarding to responsibility and liability statements.

Please check BenQ's eSupport web site, http://esupport.benq.com, to ensure that you have the most recent version of this manual.

First Edition (March, 2013)
© Copyright BenQ Corporation 2013.All Right Reserved.

#### Schematics—Main board:









### D-sub RGB Output









































The resistor value is  $0.47\Omega$  to  $2.2\Omega$  Voltage range for the SENSE is 100-150mV, at least 80 mV.













## Power board:





## **PCB Artwork: Main Board**





## **Power Board**