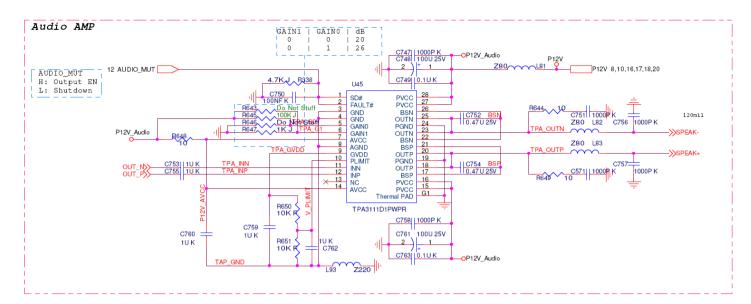

## **Applicable Country & Regions:**

**All Regions** 

# **Product Service Manual – Level 3**

Service Manual for BenQ:
Projector/MX818ST, MX819ST, MW820ST

<9H.J9A77.15x, 9H.J7477.15x, 9H.J9277.15x>



Version: 00a Date:2013/03/26

## **Notice:**

For RO to input specific "Legal Requirement" in specific NS regarding to responsibility and liability statements.

Please check BenQ's eSupport web site, http://esupport.benq.com, to ensure that you have the most recent version of this manual.

First Edition (March, 2013)
© Copyright BenQ Corporation 2013.All Right Reserved.

#### Schematics—Main board:









### D-sub RGB Output









































The resistor value is  $0.47\Omega$  to  $2.2\Omega$  Voltage range for the SENSE is 100-150mV, at least 80 mV.













## Power board:





## **PCB Artwork: Main Board**





## **Power Board**