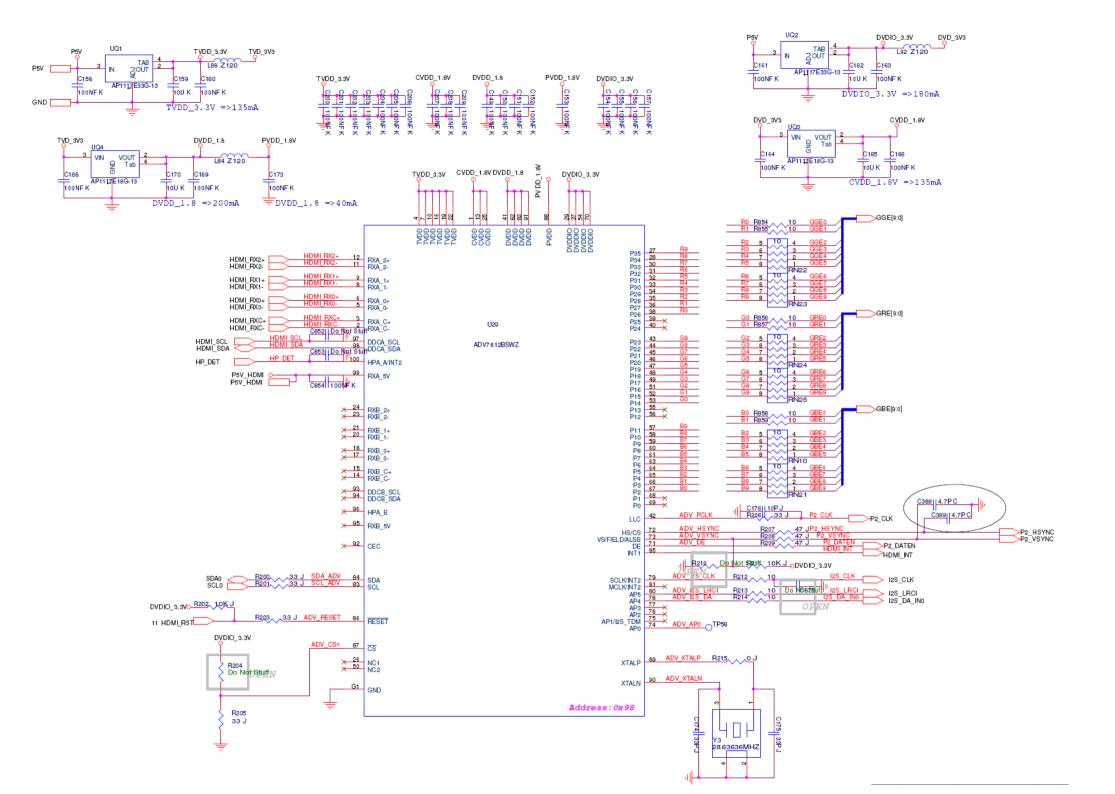

## **Applicable Country & Regions:**

**All Regions** 

# **Product Service Manual – Level 3**

Service Manual for BenQ:
Projector/MX818ST, MX819ST, MW820ST

<9H.J9A77.15x, 9H.J7477.15x, 9H.J9277.15x>



Version: 00a Date:2013/03/26

## **Notice:**

For RO to input specific "Legal Requirement" in specific NS regarding to responsibility and liability statements.

Please check BenQ's eSupport web site, http://esupport.benq.com, to ensure that you have the most recent version of this manual.

First Edition (March, 2013)
© Copyright BenQ Corporation 2013.All Right Reserved.

#### Schematics—Main board:









### D-sub RGB Output









































The resistor value is  $0.47\Omega$  to  $2.2\Omega$  Voltage range for the SENSE is 100-150mV, at least 80 mV.













## Power board:





## **PCB Artwork: Main Board**





## **Power Board**