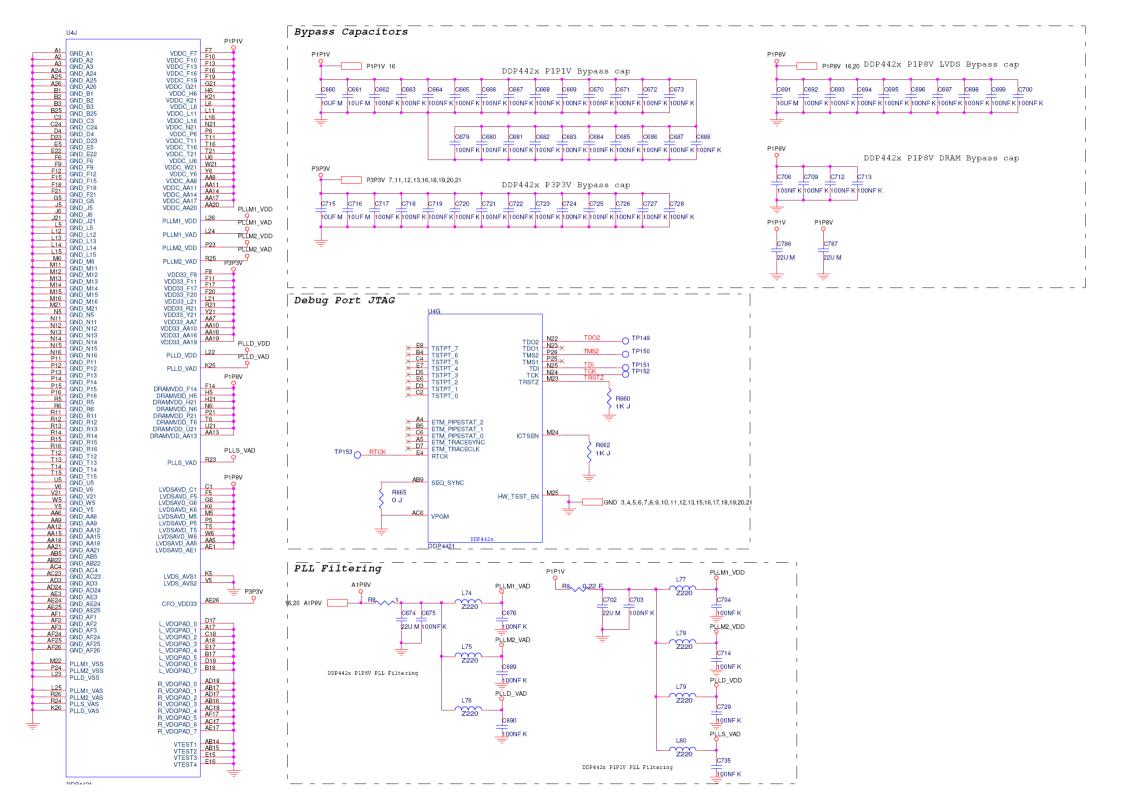

## **Applicable Country & Regions:**

**All Regions** 

# **Product Service Manual – Level 3**

Service Manual for BenQ:
Projector/MX818ST, MX819ST, MW820ST

<9H.J9A77.15x, 9H.J7477.15x, 9H.J9277.15x>



Version: 00a Date:2013/03/26

## **Notice:**

For RO to input specific "Legal Requirement" in specific NS regarding to responsibility and liability statements.

Please check BenQ's eSupport web site, http://esupport.benq.com, to ensure that you have the most recent version of this manual.

First Edition (March, 2013)
© Copyright BenQ Corporation 2013.All Right Reserved.

#### Schematics—Main board:









### D-sub RGB Output









































The resistor value is  $0.47\Omega$  to  $2.2\Omega$  Voltage range for the SENSE is 100-150mV, at least 80 mV.













## Power board:





## **PCB Artwork: Main Board**





## **Power Board**