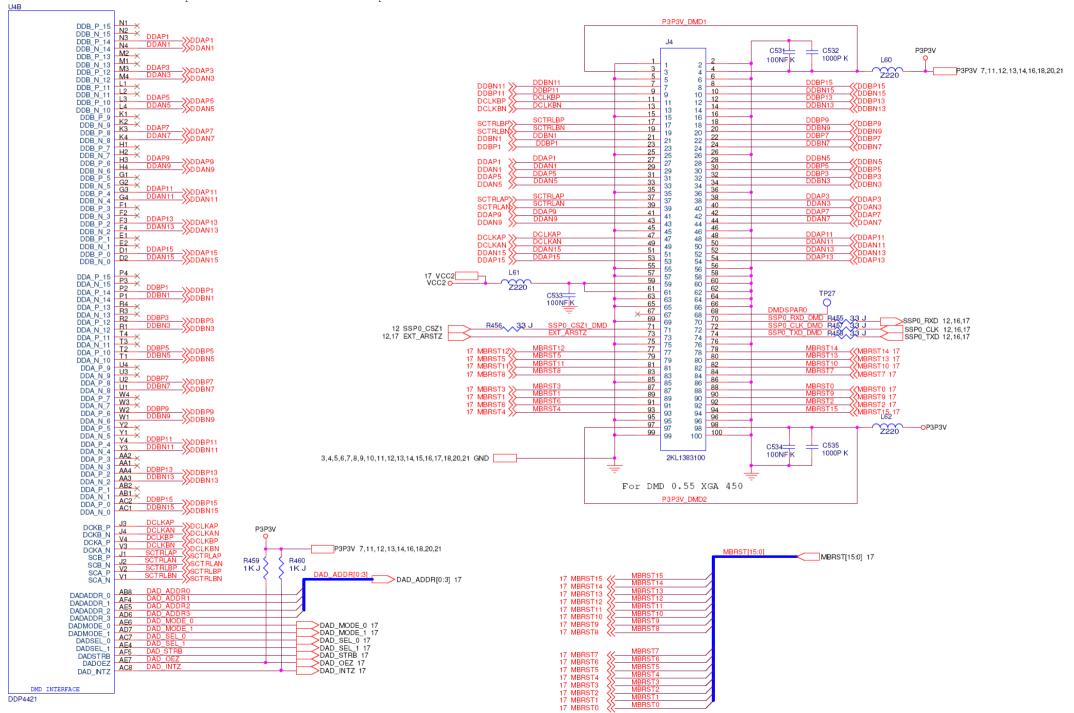

## **Applicable Country & Regions:**

**All Regions** 

# **Product Service Manual – Level 3**

Service Manual for BenQ:
Projector/MX818ST, MX819ST, MW820ST

<9H.J9A77.15x, 9H.J7477.15x, 9H.J9277.15x>



Version: 00a Date:2013/03/26

## **Notice:**

For RO to input specific "Legal Requirement" in specific NS regarding to responsibility and liability statements.

Please check BenQ's eSupport web site, http://esupport.benq.com, to ensure that you have the most recent version of this manual.

First Edition (March, 2013)
© Copyright BenQ Corporation 2013.All Right Reserved.

#### Schematics—Main board:









### D-sub RGB Output









































The resistor value is  $0.47\Omega$  to  $2.2\Omega$  Voltage range for the SENSE is 100-150mV, at least 80 mV.













## Power board:





## **PCB Artwork: Main Board**





## **Power Board**