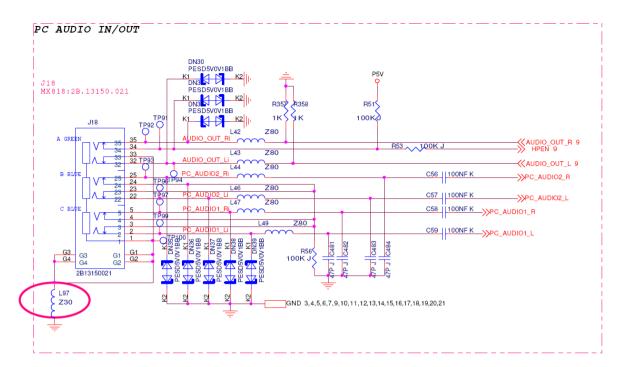

## **Applicable Country & Regions:**

**All Regions** 

# **Product Service Manual – Level 3**

Service Manual for BenQ:
Projector/MX818ST, MX819ST, MW820ST

<9H.J9A77.15x, 9H.J7477.15x, 9H.J9277.15x>



Version: 00a Date:2013/03/26

## **Notice:**

For RO to input specific "Legal Requirement" in specific NS regarding to responsibility and liability statements.

Please check BenQ's eSupport web site, http://esupport.benq.com, to ensure that you have the most recent version of this manual.

First Edition (March, 2013)
© Copyright BenQ Corporation 2013.All Right Reserved.

#### Schematics—Main board:









### D-sub RGB Output









































The resistor value is  $0.47\Omega$  to  $2.2\Omega$  Voltage range for the SENSE is 100-150mV, at least 80 mV.













## Power board:





## **PCB Artwork: Main Board**





## **Power Board**