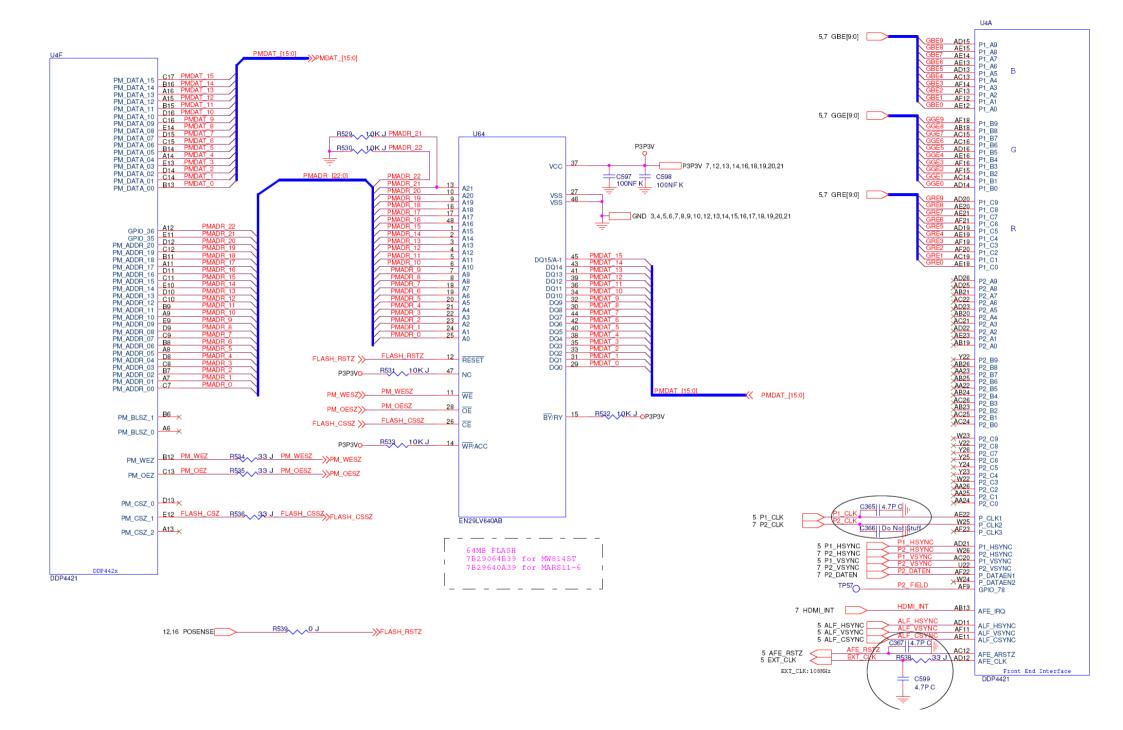

#### Schematics—Main board:

### D-sub RGB Output

The resistor value is  $0.47\Omega$  to  $2.2\Omega$  Voltage range for the SENSE is 100-150mV, at least 80 mV.