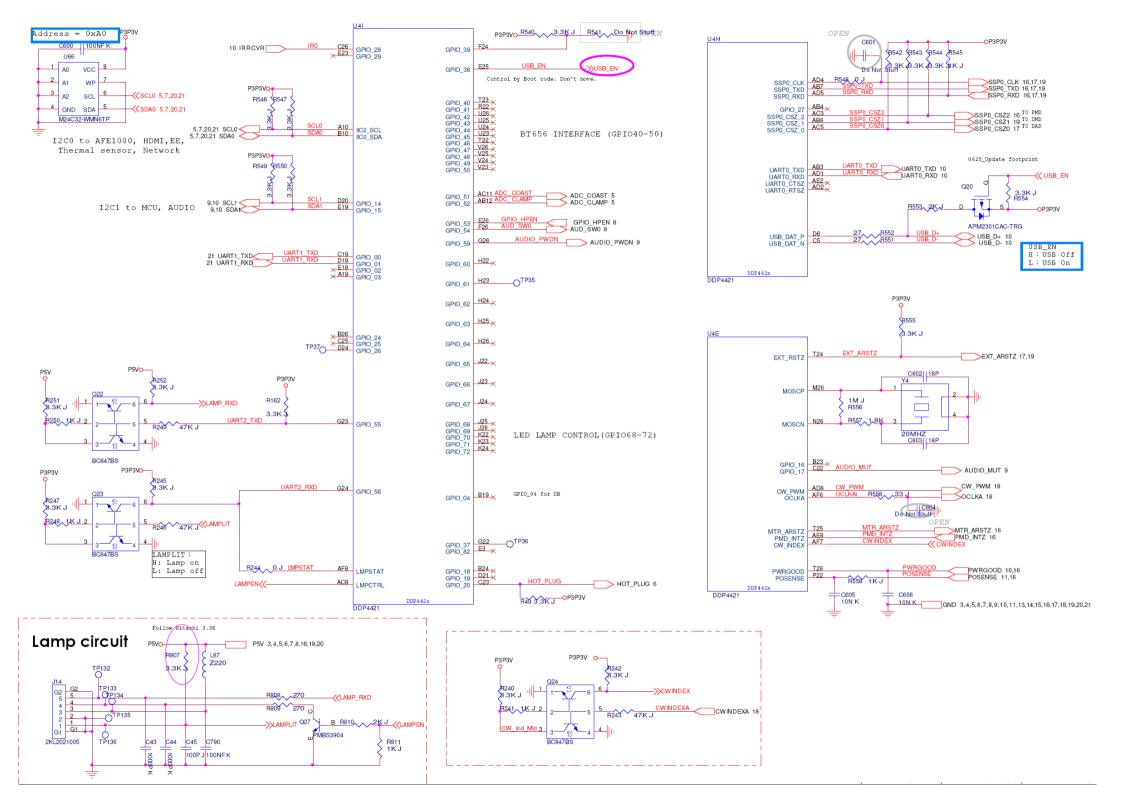

## **Applicable Country & Regions:**

**All Regions** 

# **Product Service Manual – Level 3**

Service Manual for BenQ:
Projector/MX818ST, MX819ST, MW820ST

<9H.J9A77.15x, 9H.J7477.15x, 9H.J9277.15x>



Version: 00a Date:2013/03/26

## **Notice:**

For RO to input specific "Legal Requirement" in specific NS regarding to responsibility and liability statements.

Please check BenQ's eSupport web site, http://esupport.benq.com, to ensure that you have the most recent version of this manual.

First Edition (March, 2013)
© Copyright BenQ Corporation 2013.All Right Reserved.

#### Schematics—Main board:









### D-sub RGB Output









































The resistor value is  $0.47\Omega$  to  $2.2\Omega$  Voltage range for the SENSE is 100-150mV, at least 80 mV.













## Power board:





## **PCB Artwork: Main Board**





## **Power Board**