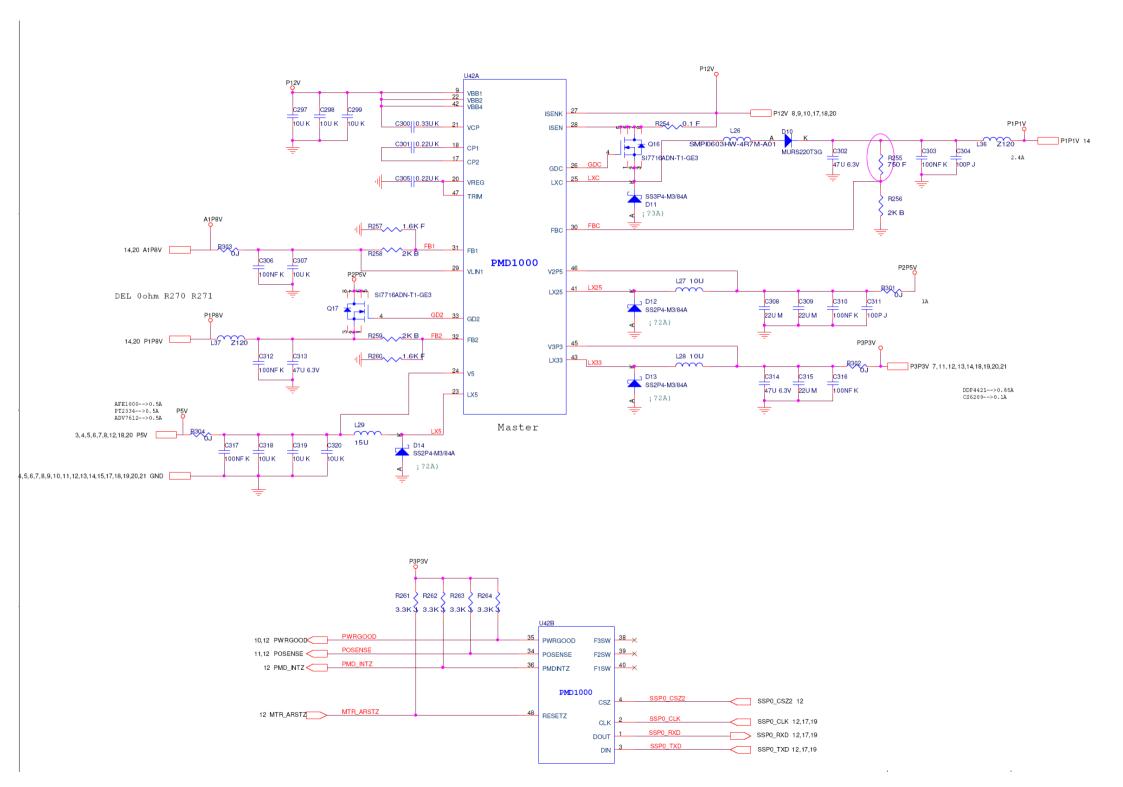

## **Applicable Country & Regions:**

**All Regions** 

# **Product Service Manual – Level 3**

Service Manual for BenQ:
Projector/MX818ST, MX819ST, MW820ST

<9H.J9A77.15x, 9H.J7477.15x, 9H.J9277.15x>



Version: 00a Date:2013/03/26

## **Notice:**

For RO to input specific "Legal Requirement" in specific NS regarding to responsibility and liability statements.

Please check BenQ's eSupport web site, http://esupport.benq.com, to ensure that you have the most recent version of this manual.

First Edition (March, 2013)
© Copyright BenQ Corporation 2013.All Right Reserved.

#### Schematics—Main board:









### D-sub RGB Output









































The resistor value is  $0.47\Omega$  to  $2.2\Omega$  Voltage range for the SENSE is 100-150mV, at least 80 mV.













## Power board:





## **PCB Artwork: Main Board**





## **Power Board**