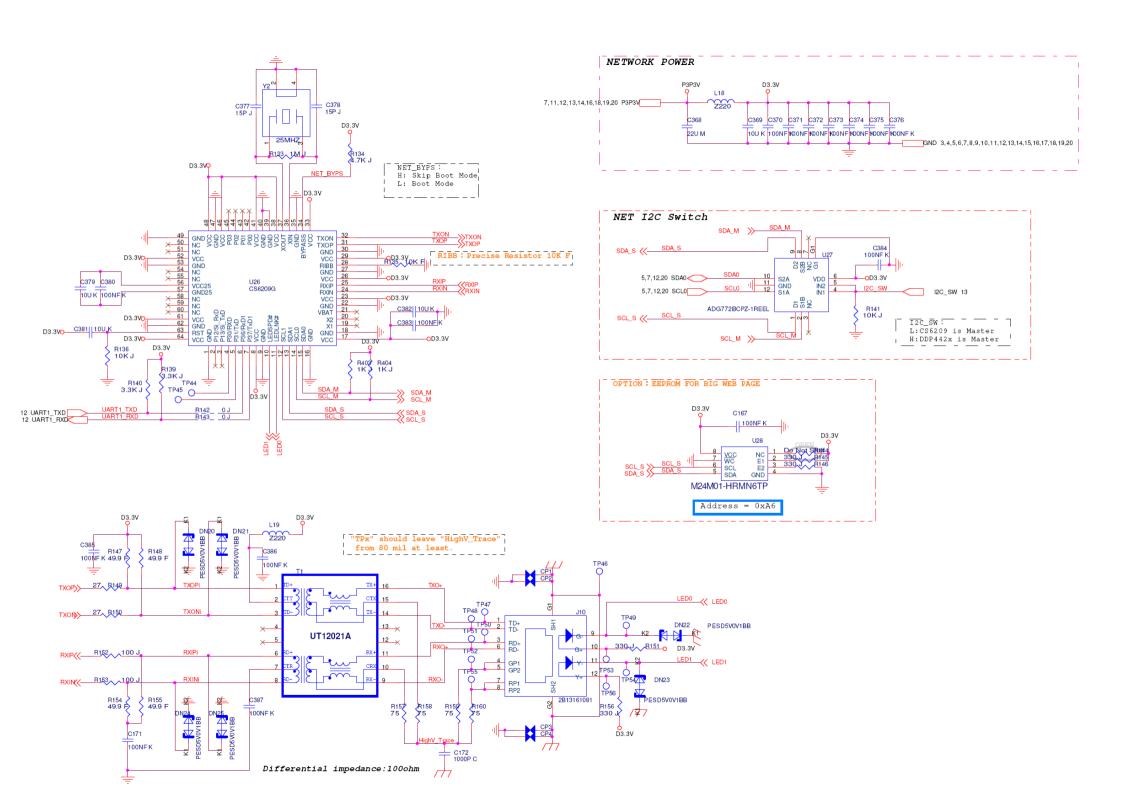

#### Schematics—Main board:

### D-sub RGB Output

The resistor value is  $0.47\Omega$  to  $2.2\Omega$  Voltage range for the SENSE is 100-150mV, at least 80 mV.