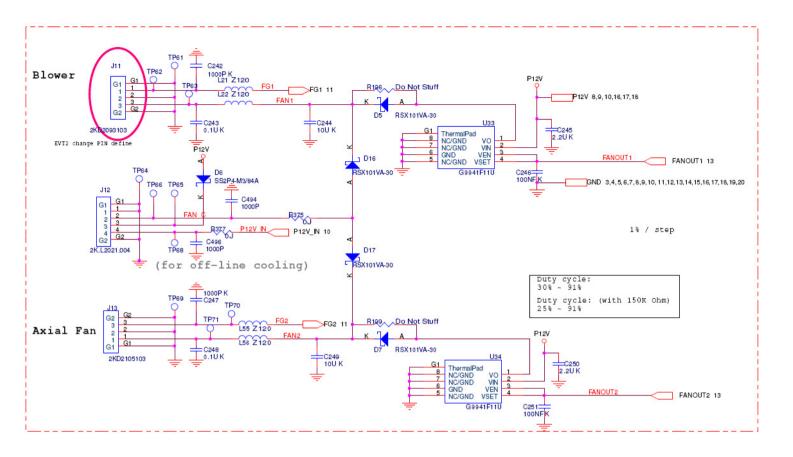

## **Applicable Country & Regions:**

**All Regions** 

# **Product Service Manual – Level 3**

Service Manual for BenQ:
Projector/MX818ST, MX819ST, MW820ST

<9H.J9A77.15x, 9H.J7477.15x, 9H.J9277.15x>



Version: 00a Date:2013/03/26

## **Notice:**

For RO to input specific "Legal Requirement" in specific NS regarding to responsibility and liability statements.

Please check BenQ's eSupport web site, http://esupport.benq.com, to ensure that you have the most recent version of this manual.

First Edition (March, 2013)
© Copyright BenQ Corporation 2013.All Right Reserved.

#### Schematics—Main board:









### D-sub RGB Output









































The resistor value is  $0.47\Omega$  to  $2.2\Omega$  Voltage range for the SENSE is 100-150mV, at least 80 mV.













## Power board:





## **PCB Artwork: Main Board**





## **Power Board**