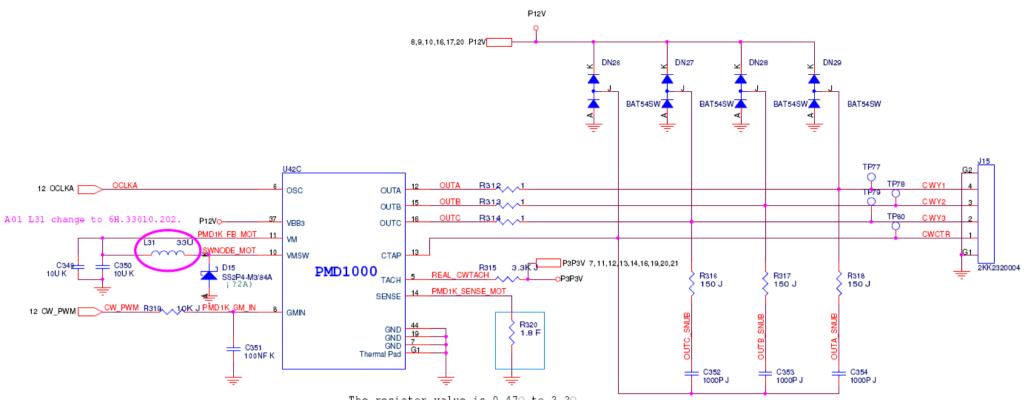

### D-sub RGB Output

The resistor value is  $0.47\Omega$  to  $2.2\Omega$  Voltage range for the SENSE is 100-150mV, at least 80 mV.