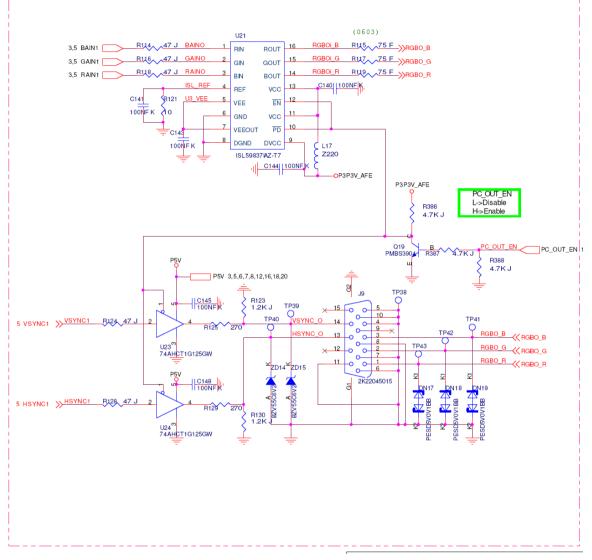

#### Schematics—Main board:

### D-sub RGB Output

The resistor value is  $0.47\Omega$  to  $2.2\Omega$  Voltage range for the SENSE is 100-150mV, at least 80 mV.