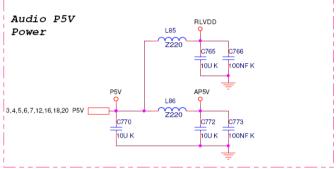

## **Applicable Country & Regions:**

**All Regions** 

# **Product Service Manual – Level 3**

Service Manual for BenQ:
Projector/MX818ST, MX819ST, MW820ST

<9H.J9A77.15x, 9H.J7477.15x, 9H.J9277.15x>



Version: 00a Date:2013/03/26

## **Notice:**

For RO to input specific "Legal Requirement" in specific NS regarding to responsibility and liability statements.

Please check BenQ's eSupport web site, http://esupport.benq.com, to ensure that you have the most recent version of this manual.

First Edition (March, 2013)
© Copyright BenQ Corporation 2013.All Right Reserved.

#### Schematics—Main board:









### D-sub RGB Output









































The resistor value is  $0.47\Omega$  to  $2.2\Omega$  Voltage range for the SENSE is 100-150mV, at least 80 mV.













## Power board:





## **PCB Artwork: Main Board**





## **Power Board**