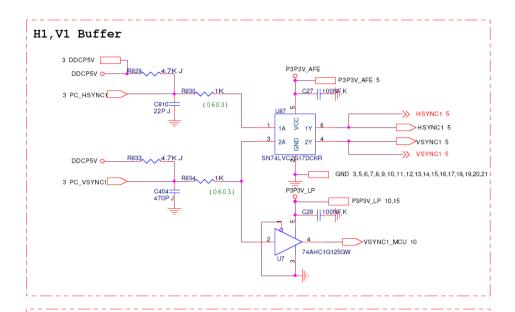

### D-sub RGB Output

The resistor value is  $0.47\Omega$  to  $2.2\Omega$  Voltage range for the SENSE is 100-150mV, at least 80 mV.