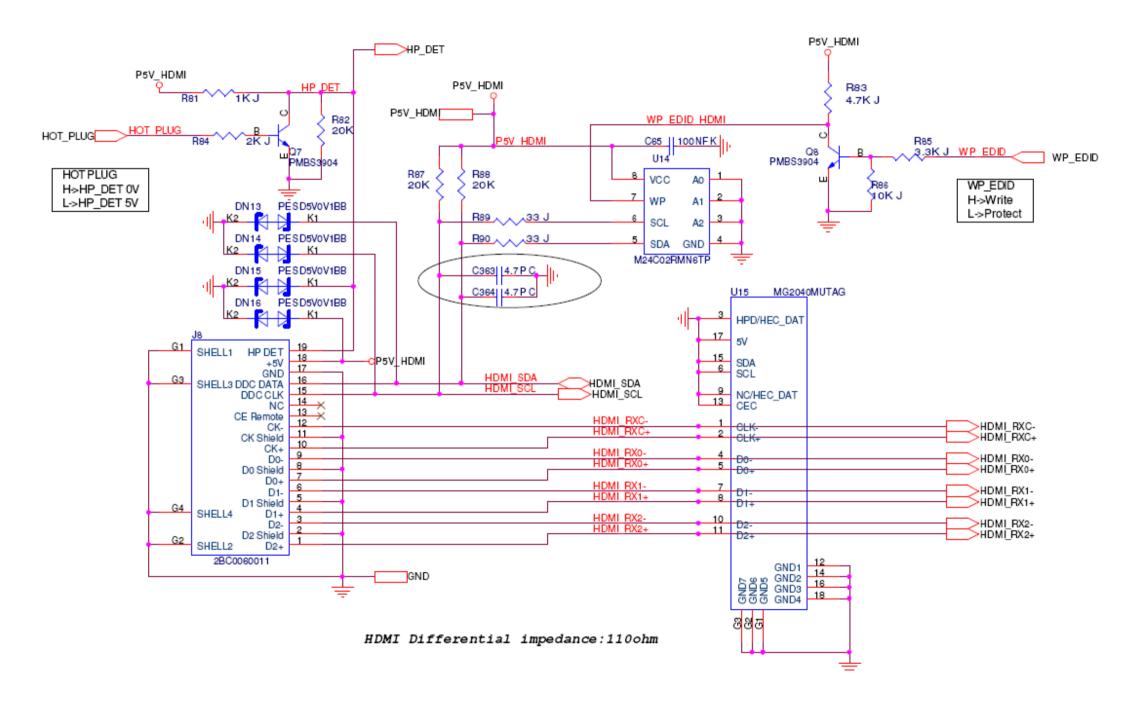

## **Applicable Country & Regions:**

**All Regions** 

# **Product Service Manual – Level 3**

Service Manual for BenQ:
Projector/MX818ST, MX819ST, MW820ST

<9H.J9A77.15x, 9H.J7477.15x, 9H.J9277.15x>



Version: 00a Date:2013/03/26

## **Notice:**

For RO to input specific "Legal Requirement" in specific NS regarding to responsibility and liability statements.

Please check BenQ's eSupport web site, http://esupport.benq.com, to ensure that you have the most recent version of this manual.

First Edition (March, 2013)
© Copyright BenQ Corporation 2013.All Right Reserved.

#### Schematics—Main board:









### D-sub RGB Output









































The resistor value is  $0.47\Omega$  to  $2.2\Omega$  Voltage range for the SENSE is 100-150mV, at least 80 mV.













## Power board:





## **PCB Artwork: Main Board**





## **Power Board**