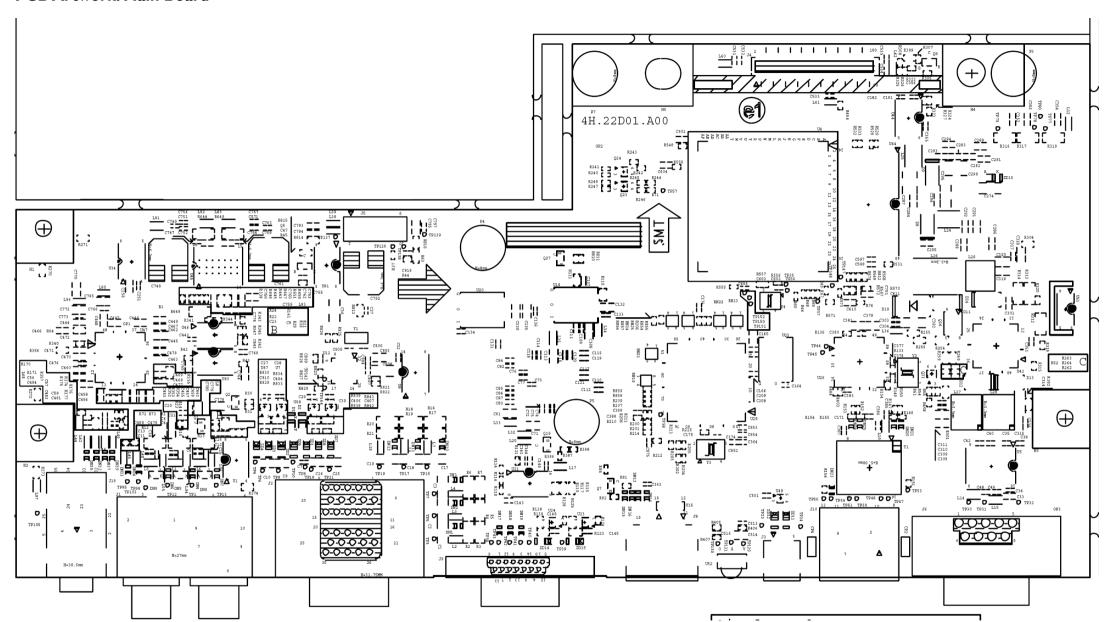

# **Product Service Manual – Level 3**

Service Manual for BenQ:
Projector/MX818ST, MX819ST, MW820ST

<9H.J9A77.15x, 9H.J7477.15x, 9H.J9277.15x>



Version: 00a Date:2013/03/26

## **Notice:**

For RO to input specific "Legal Requirement" in specific NS regarding to responsibility and liability statements.

Please check BenQ's eSupport web site, http://esupport.benq.com, to ensure that you have the most recent version of this manual.

First Edition (March, 2013)
© Copyright BenQ Corporation 2013.All Right Reserved.

#### Schematics—Main board:









### D-sub RGB Output









































The resistor value is  $0.47\Omega$  to  $2.2\Omega$  Voltage range for the SENSE is 100-150mV, at least 80 mV.













## Power board:





## **PCB Artwork: Main Board**





## **Power Board**