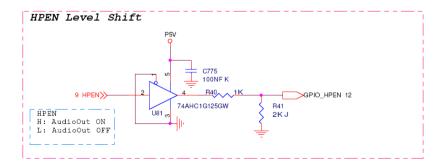

## **Applicable Country & Regions:**

**All Regions** 

# **Product Service Manual – Level 3**

Service Manual for BenQ:
Projector/MX818ST, MX819ST, MW820ST

<9H.J9A77.15x, 9H.J7477.15x, 9H.J9277.15x>



Version: 00a Date:2013/03/26

## **Notice:**

For RO to input specific "Legal Requirement" in specific NS regarding to responsibility and liability statements.

Please check BenQ's eSupport web site, http://esupport.benq.com, to ensure that you have the most recent version of this manual.

First Edition (March, 2013)
© Copyright BenQ Corporation 2013.All Right Reserved.

#### Schematics—Main board:









### D-sub RGB Output









































The resistor value is  $0.47\Omega$  to  $2.2\Omega$  Voltage range for the SENSE is 100-150mV, at least 80 mV.













## Power board:





## **PCB Artwork: Main Board**





## **Power Board**