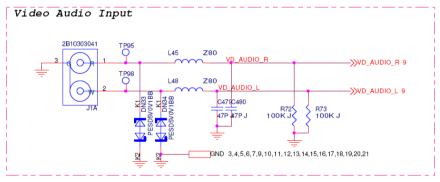

## **Applicable Country & Regions:**

**All Regions** 

# **Product Service Manual – Level 3**

Service Manual for BenQ:
Projector/MX818ST, MX819ST, MW820ST

<9H.J9A77.15x, 9H.J7477.15x, 9H.J9277.15x>



Version: 00a Date:2013/03/26

## **Notice:**

For RO to input specific "Legal Requirement" in specific NS regarding to responsibility and liability statements.

Please check BenQ's eSupport web site, http://esupport.benq.com, to ensure that you have the most recent version of this manual.

First Edition (March, 2013)
© Copyright BenQ Corporation 2013.All Right Reserved.

#### Schematics—Main board:









### D-sub RGB Output









































The resistor value is  $0.47\Omega$  to  $2.2\Omega$  Voltage range for the SENSE is 100-150mV, at least 80 mV.













## Power board:





## **PCB Artwork: Main Board**





## **Power Board**