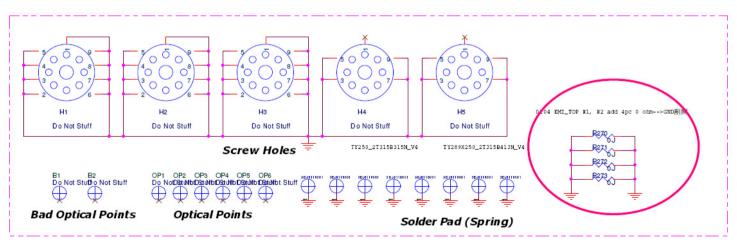

## **Applicable Country & Regions:**

**All Regions** 

# **Product Service Manual – Level 3**

Service Manual for BenQ:
Projector/MX818ST, MX819ST, MW820ST

<9H.J9A77.15x, 9H.J7477.15x, 9H.J9277.15x>



Version: 00a Date:2013/03/26

## **Notice:**

For RO to input specific "Legal Requirement" in specific NS regarding to responsibility and liability statements.

Please check BenQ's eSupport web site, http://esupport.benq.com, to ensure that you have the most recent version of this manual.

First Edition (March, 2013)
© Copyright BenQ Corporation 2013.All Right Reserved.

#### Schematics—Main board:









### D-sub RGB Output









































The resistor value is  $0.47\Omega$  to  $2.2\Omega$  Voltage range for the SENSE is 100-150mV, at least 80 mV.













## Power board:





## **PCB Artwork: Main Board**





## **Power Board**