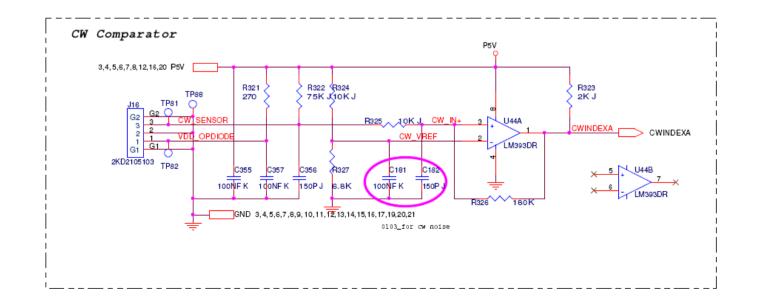

## **Applicable Country & Regions:**

**All Regions** 

# **Product Service Manual – Level 3**

Service Manual for BenQ:
Projector/MX818ST, MX819ST, MW820ST

<9H.J9A77.15x, 9H.J7477.15x, 9H.J9277.15x>



Version: 00a Date:2013/03/26

## **Notice:**

For RO to input specific "Legal Requirement" in specific NS regarding to responsibility and liability statements.

Please check BenQ's eSupport web site, http://esupport.benq.com, to ensure that you have the most recent version of this manual.

First Edition (March, 2013)
© Copyright BenQ Corporation 2013.All Right Reserved.

#### Schematics—Main board:









### D-sub RGB Output









































The resistor value is  $0.47\Omega$  to  $2.2\Omega$  Voltage range for the SENSE is 100-150mV, at least 80 mV.













## Power board:





## **PCB Artwork: Main Board**





## **Power Board**