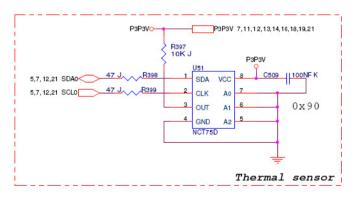

## **Applicable Country & Regions:**

**All Regions** 

# **Product Service Manual – Level 3**

Service Manual for BenQ:
Projector/MX818ST, MX819ST, MW820ST

<9H.J9A77.15x, 9H.J7477.15x, 9H.J9277.15x>



Version: 00a Date:2013/03/26

## **Notice:**

For RO to input specific "Legal Requirement" in specific NS regarding to responsibility and liability statements.

Please check BenQ's eSupport web site, http://esupport.benq.com, to ensure that you have the most recent version of this manual.

First Edition (March, 2013)
© Copyright BenQ Corporation 2013.All Right Reserved.

#### Schematics—Main board:









### D-sub RGB Output









































The resistor value is  $0.47\Omega$  to  $2.2\Omega$  Voltage range for the SENSE is 100-150mV, at least 80 mV.













## Power board:





## **PCB Artwork: Main Board**





## **Power Board**