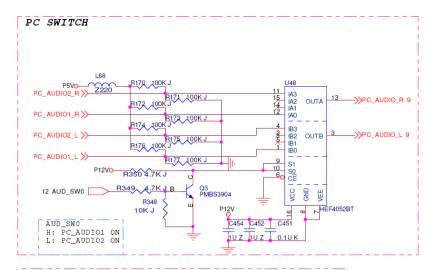

## **Applicable Country & Regions:**

**All Regions** 

# **Product Service Manual – Level 3**

Service Manual for BenQ:
Projector/MX818ST, MX819ST, MW820ST

<9H.J9A77.15x, 9H.J7477.15x, 9H.J9277.15x>



Version: 00a Date:2013/03/26

## **Notice:**

For RO to input specific "Legal Requirement" in specific NS regarding to responsibility and liability statements.

Please check BenQ's eSupport web site, http://esupport.benq.com, to ensure that you have the most recent version of this manual.

First Edition (March, 2013)
© Copyright BenQ Corporation 2013.All Right Reserved.

#### Schematics—Main board:









### D-sub RGB Output









































The resistor value is  $0.47\Omega$  to  $2.2\Omega$  Voltage range for the SENSE is 100-150mV, at least 80 mV.













## Power board:





## **PCB Artwork: Main Board**





## **Power Board**