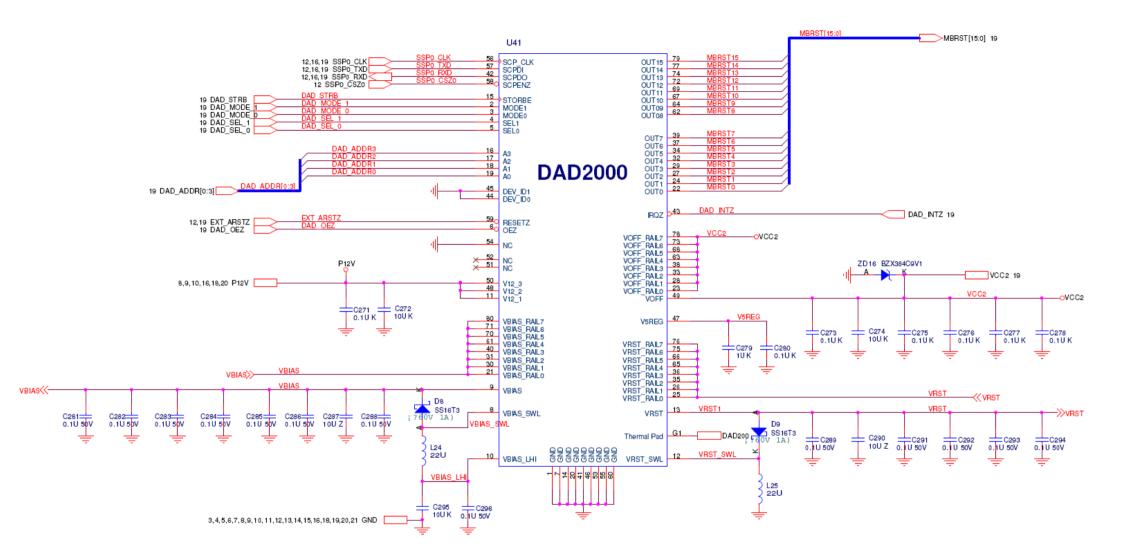

## **Applicable Country & Regions:**

**All Regions** 

# **Product Service Manual – Level 3**

Service Manual for BenQ:
Projector/MX818ST, MX819ST, MW820ST

<9H.J9A77.15x, 9H.J7477.15x, 9H.J9277.15x>



Version: 00a Date:2013/03/26

## **Notice:**

For RO to input specific "Legal Requirement" in specific NS regarding to responsibility and liability statements.

Please check BenQ's eSupport web site, http://esupport.benq.com, to ensure that you have the most recent version of this manual.

First Edition (March, 2013)
© Copyright BenQ Corporation 2013.All Right Reserved.

#### Schematics—Main board:









### D-sub RGB Output









































The resistor value is  $0.47\Omega$  to  $2.2\Omega$  Voltage range for the SENSE is 100-150mV, at least 80 mV.













## Power board:





## **PCB Artwork: Main Board**





## **Power Board**