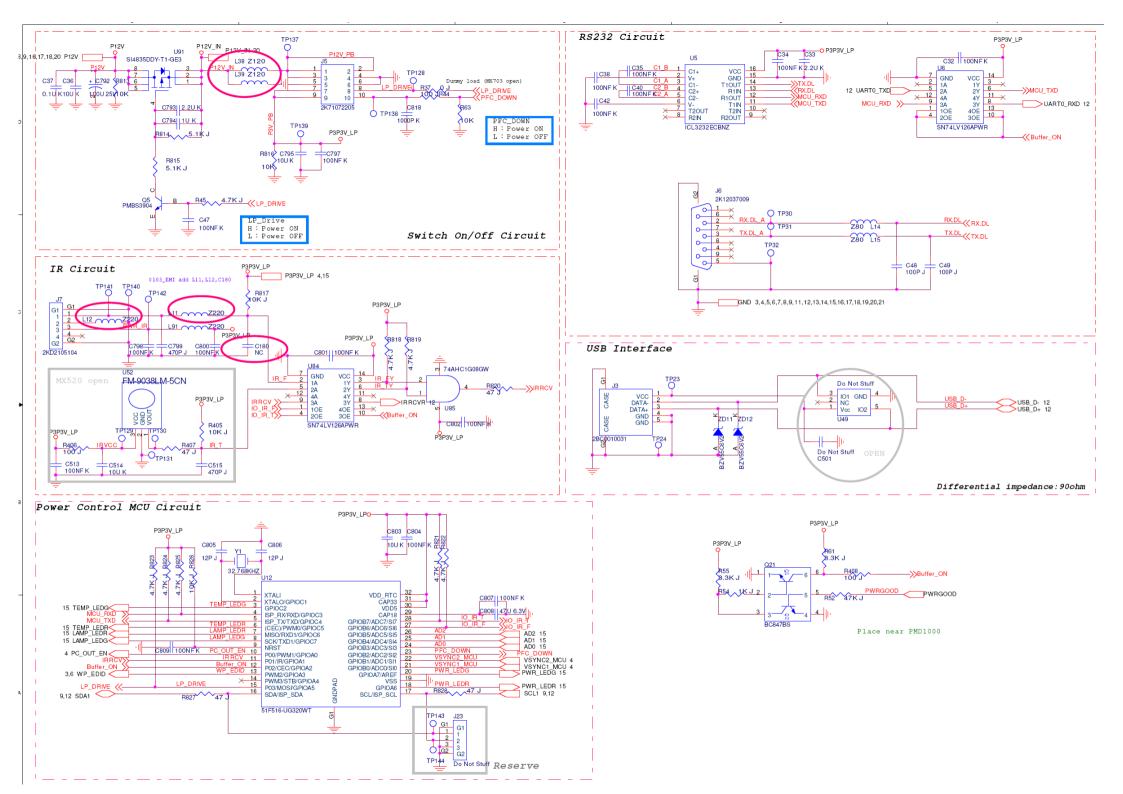

## **Applicable Country & Regions:**

**All Regions** 

# **Product Service Manual – Level 3**

Service Manual for BenQ:
Projector/MX818ST, MX819ST, MW820ST

<9H.J9A77.15x, 9H.J7477.15x, 9H.J9277.15x>



Version: 00a Date:2013/03/26

## **Notice:**

For RO to input specific "Legal Requirement" in specific NS regarding to responsibility and liability statements.

Please check BenQ's eSupport web site, http://esupport.benq.com, to ensure that you have the most recent version of this manual.

First Edition (March, 2013)
© Copyright BenQ Corporation 2013.All Right Reserved.

#### Schematics—Main board:









### D-sub RGB Output









































The resistor value is  $0.47\Omega$  to  $2.2\Omega$  Voltage range for the SENSE is 100-150mV, at least 80 mV.













## Power board:





## **PCB Artwork: Main Board**





## **Power Board**