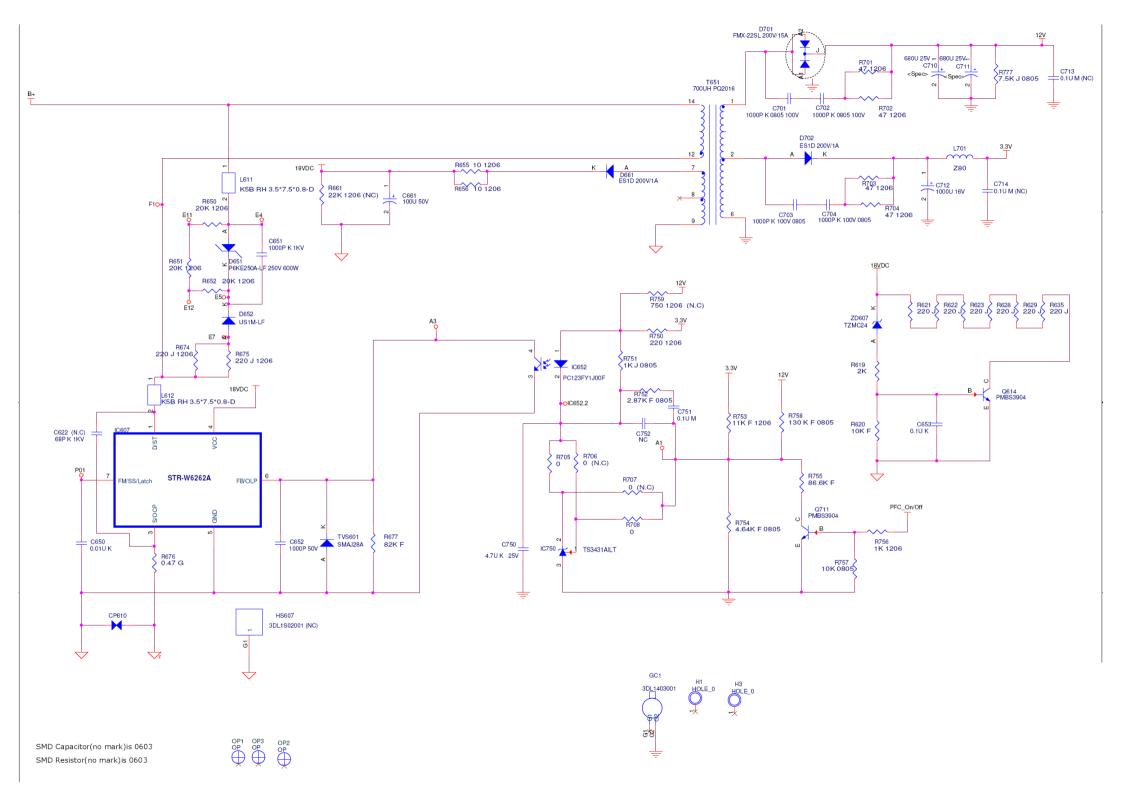

ry & Regions:**

**All Regions** 

# **Product Service Manual – Level 3**

Service Manual for BenQ:
Projector/MX818ST, MX819ST, MW820ST

<9H.J9A77.15x, 9H.J7477.15x, 9H.J9277.15x>



Version: 00a Date:2013/03/26

## **Notice:**

For RO to input specific "Legal Requirement" in specific NS regarding to responsibility and liability statements.

Please check BenQ's eSupport web site, http://esupport.benq.com, to ensure that you have the most recent version of this manual.

First Edition (March, 2013)
© Copyright BenQ Corporation 2013.All Right Reserved.

#### Schematics—Main board:









### D-sub RGB Output









































The resistor value is  $0.47\Omega$  to  $2.2\Omega$  Voltage range for the SENSE is 100-150mV, at least 80 mV.













## Power board:





## **PCB Artwork: Main Board**





## **Power Board**