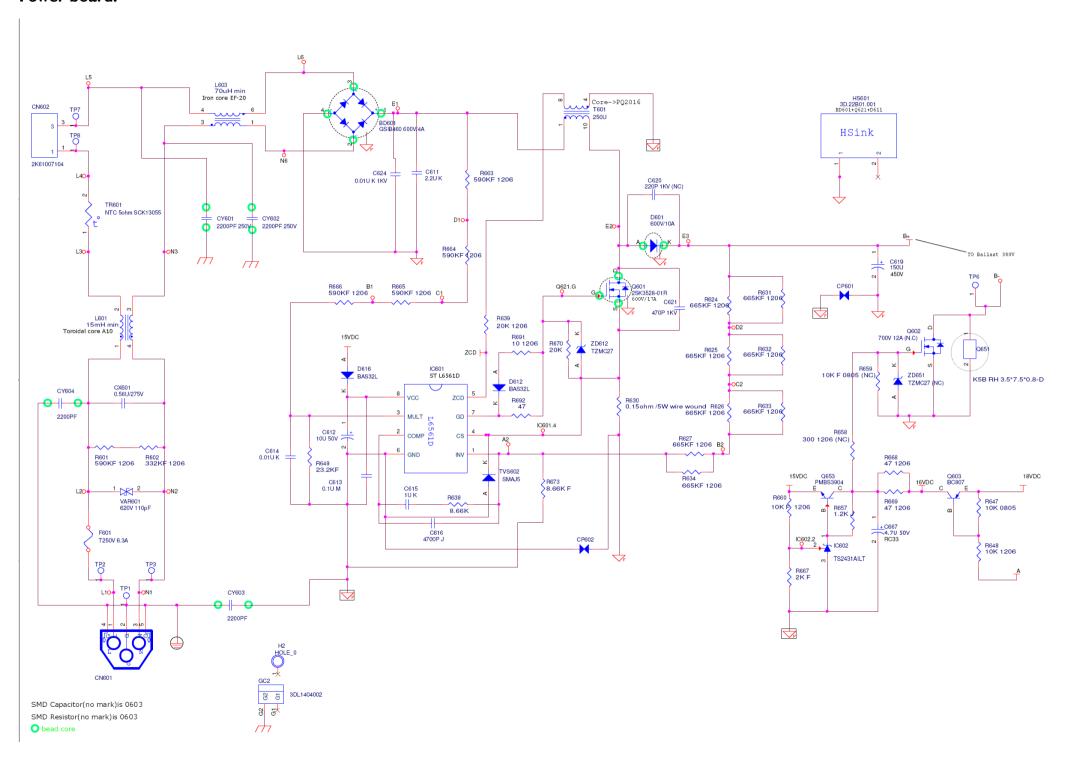

ntry & Regions:**

**All Regions** 

# **Product Service Manual – Level 3**

Service Manual for BenQ:
Projector/MX818ST, MX819ST, MW820ST

<9H.J9A77.15x, 9H.J7477.15x, 9H.J9277.15x>



Version: 00a Date:2013/03/26

## **Notice:**

For RO to input specific "Legal Requirement" in specific NS regarding to responsibility and liability statements.

Please check BenQ's eSupport web site, http://esupport.benq.com, to ensure that you have the most recent version of this manual.

First Edition (March, 2013)
© Copyright BenQ Corporation 2013.All Right Reserved.

#### Schematics—Main board:









### D-sub RGB Output









































The resistor value is  $0.47\Omega$  to  $2.2\Omega$  Voltage range for the SENSE is 100-150mV, at least 80 mV.













## Power board:





## **PCB Artwork: Main Board**





## **Power Board**