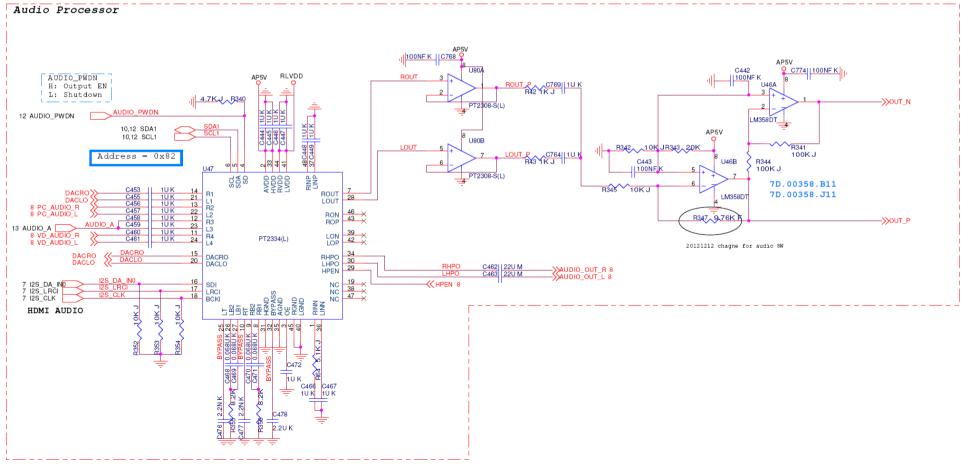

## **Applicable Country & Regions:**

**All Regions** 

# **Product Service Manual – Level 3**

Service Manual for BenQ:
Projector/MX818ST, MX819ST, MW820ST

<9H.J9A77.15x, 9H.J7477.15x, 9H.J9277.15x>



Version: 00a Date:2013/03/26

## **Notice:**

For RO to input specific "Legal Requirement" in specific NS regarding to responsibility and liability statements.

Please check BenQ's eSupport web site, http://esupport.benq.com, to ensure that you have the most recent version of this manual.

First Edition (March, 2013)
© Copyright BenQ Corporation 2013.All Right Reserved.

#### Schematics—Main board:









### D-sub RGB Output









































The resistor value is  $0.47\Omega$  to  $2.2\Omega$  Voltage range for the SENSE is 100-150mV, at least 80 mV.













## Power board:





## **PCB Artwork: Main Board**





## **Power Board**