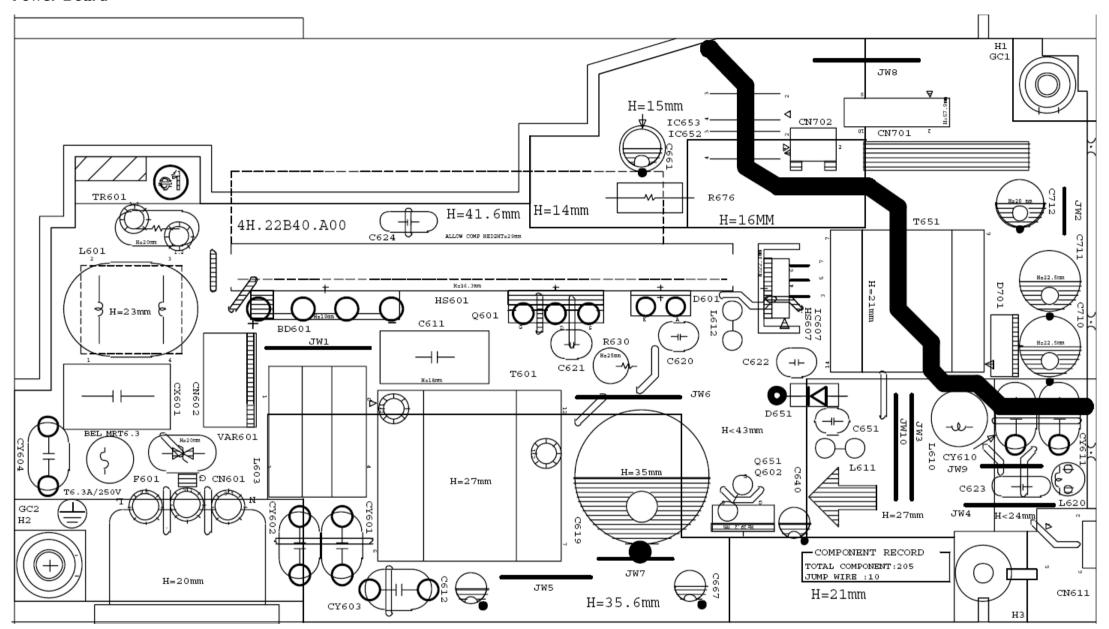

ual – Level 3**

Service Manual for BenQ:
Projector/MX818ST, MX819ST, MW820ST

<9H.J9A77.15x, 9H.J7477.15x, 9H.J9277.15x>



Version: 00a Date:2013/03/26

## **Notice:**

For RO to input specific "Legal Requirement" in specific NS regarding to responsibility and liability statements.

Please check BenQ's eSupport web site, http://esupport.benq.com, to ensure that you have the most recent version of this manual.

First Edition (March, 2013)
© Copyright BenQ Corporation 2013.All Right Reserved.

#### Schematics—Main board:









### D-sub RGB Output









































The resistor value is  $0.47\Omega$  to  $2.2\Omega$  Voltage range for the SENSE is 100-150mV, at least 80 mV.













## Power board:





## **PCB Artwork: Main Board**





## **Power Board**