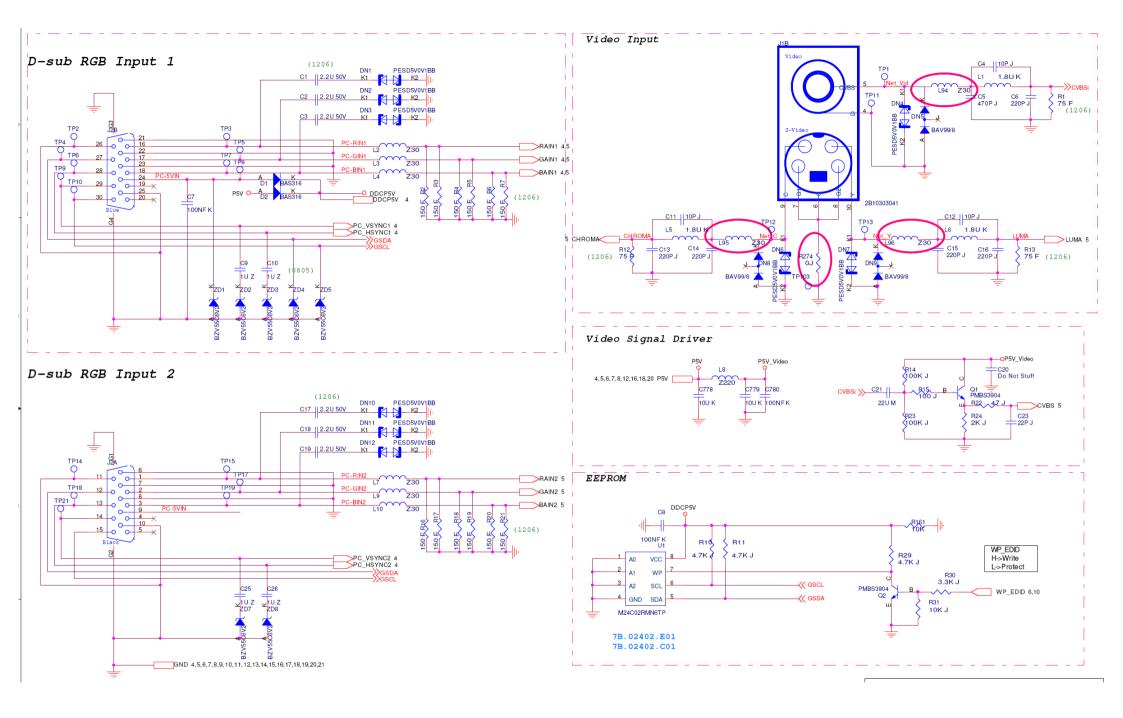

### D-sub RGB Output

The resistor value is  $0.47\Omega$  to  $2.2\Omega$  Voltage range for the SENSE is 100-150mV, at least 80 mV.