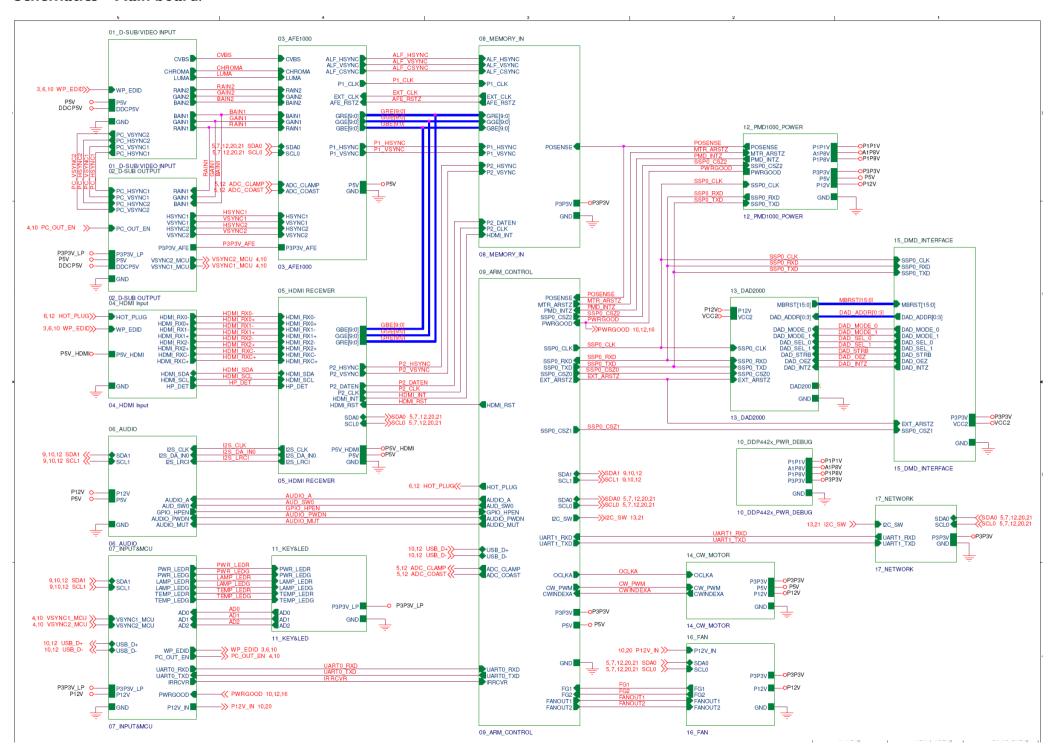

## **Applicable Country & Regions:**

**All Regions** 

# **Product Service Manual – Level 3**

Service Manual for BenQ:
Projector/MX818ST, MX819ST, MW820ST

<9H.J9A77.15x, 9H.J7477.15x, 9H.J9277.15x>



Version: 00a Date:2013/03/26

## **Notice:**

For RO to input specific "Legal Requirement" in specific NS regarding to responsibility and liability statements.

Please check BenQ's eSupport web site, http://esupport.benq.com, to ensure that you have the most recent version of this manual.

First Edition (March, 2013)
© Copyright BenQ Corporation 2013.All Right Reserved.

#### Schematics—Main board:









### D-sub RGB Output









































The resistor value is  $0.47\Omega$  to  $2.2\Omega$  Voltage range for the SENSE is 100-150mV, at least 80 mV.













## Power board:





## **PCB Artwork: Main Board**





## **Power Board**