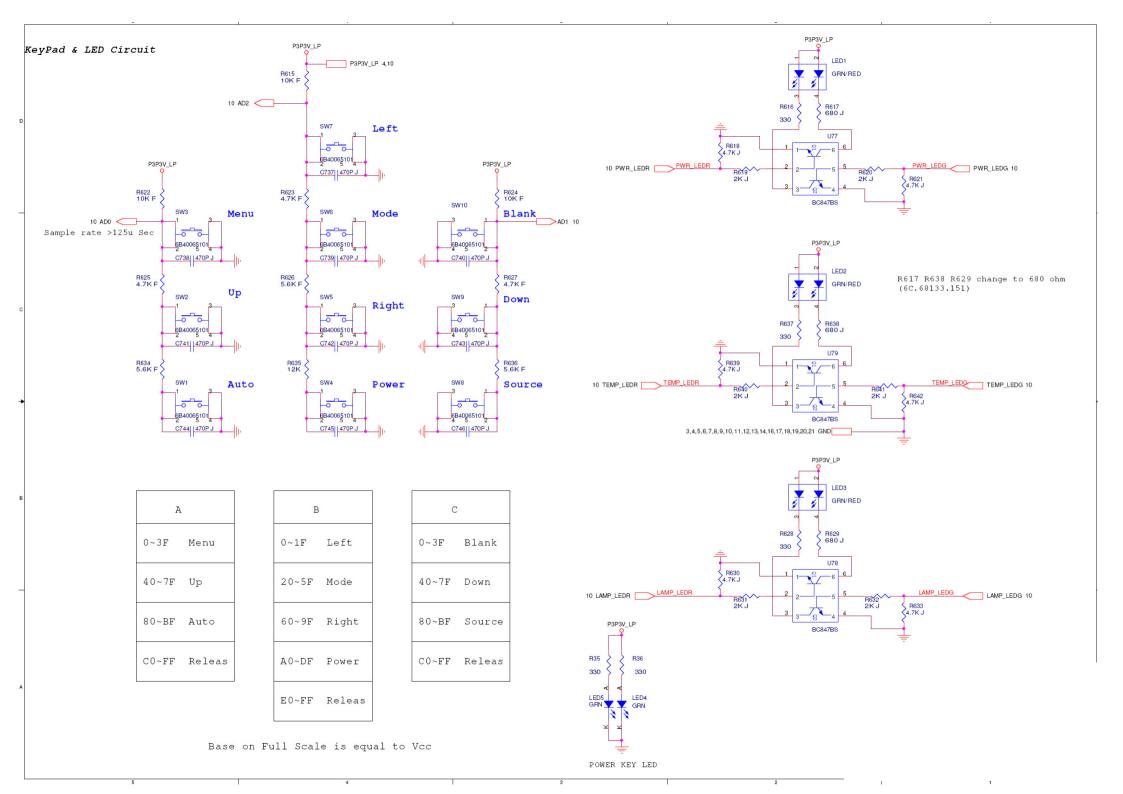

## **Applicable Country & Regions:**

**All Regions** 

# **Product Service Manual – Level 3**

Service Manual for BenQ:
Projector/MX818ST, MX819ST, MW820ST

<9H.J9A77.15x, 9H.J7477.15x, 9H.J9277.15x>



Version: 00a Date:2013/03/26

## **Notice:**

For RO to input specific "Legal Requirement" in specific NS regarding to responsibility and liability statements.

Please check BenQ's eSupport web site, http://esupport.benq.com, to ensure that you have the most recent version of this manual.

First Edition (March, 2013)
© Copyright BenQ Corporation 2013.All Right Reserved.

#### Schematics—Main board:









### D-sub RGB Output









































The resistor value is  $0.47\Omega$  to  $2.2\Omega$  Voltage range for the SENSE is 100-150mV, at least 80 mV.













## Power board:





## **PCB Artwork: Main Board**





## **Power Board**