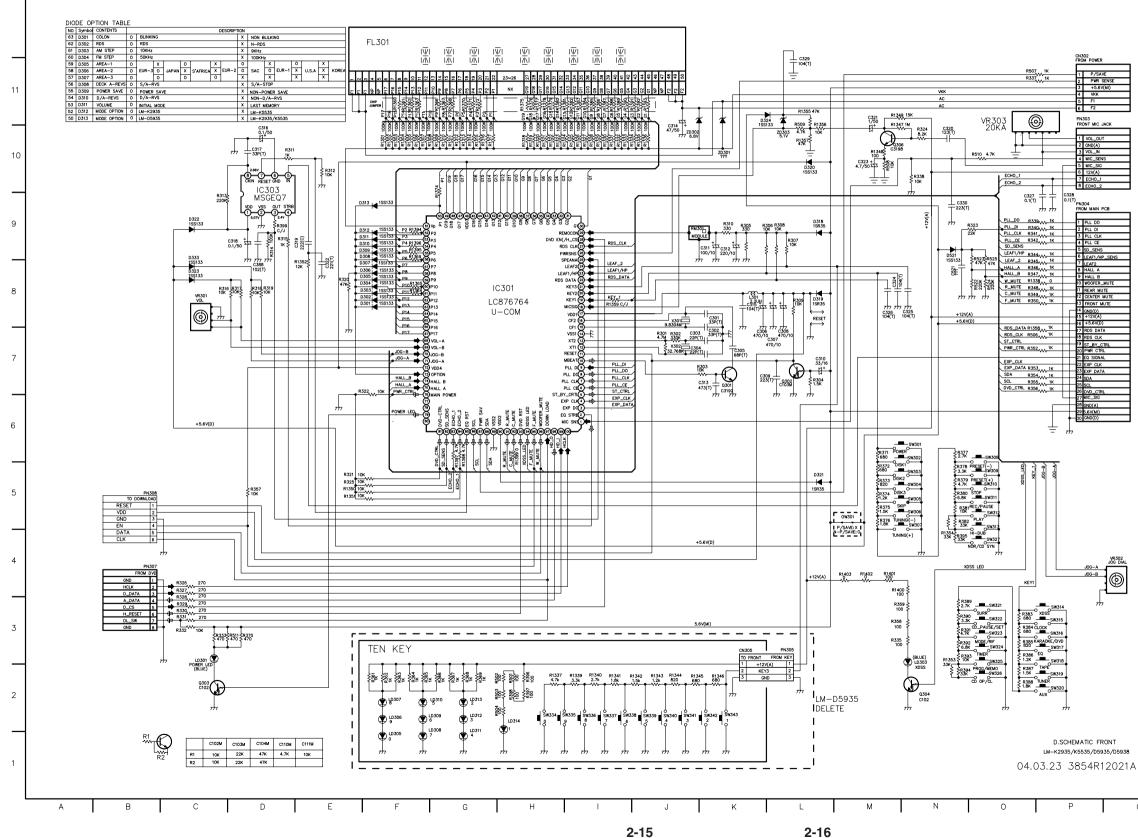

# □ SCHEMATIC DIAGRAMS

## • MAIN SCHEMATIC DIAGRAM

| D |  |
|---|--|

Q

| _ | LOCA                                                                                                                                                                                                                                                                                                                                                                                                                                                                                                                                                                                                                                                                                                                                                                                                                                                                                                                                                              | TIO                                                                 | N GL                                                                                                                                                                                                                                                                                                                                                                                                                                                                                                                                                                                                                                                                                                                                                                                                                                                                                                                                                                                                                                                                                                                                                                                                                                                                                                                                                                                                                                                                                                                                                                                                                                                                                                                                                                                                                                                                                                                                                                                                                                                                                                                                                                                                                                                                                                                                                                                                                                                                                                                                                                                                                                                                                                                                                                                                                                                                                                                                                                                                                                                                                                                                                                                          | JIDE                                            |
|---|-------------------------------------------------------------------------------------------------------------------------------------------------------------------------------------------------------------------------------------------------------------------------------------------------------------------------------------------------------------------------------------------------------------------------------------------------------------------------------------------------------------------------------------------------------------------------------------------------------------------------------------------------------------------------------------------------------------------------------------------------------------------------------------------------------------------------------------------------------------------------------------------------------------------------------------------------------------------|---------------------------------------------------------------------|-----------------------------------------------------------------------------------------------------------------------------------------------------------------------------------------------------------------------------------------------------------------------------------------------------------------------------------------------------------------------------------------------------------------------------------------------------------------------------------------------------------------------------------------------------------------------------------------------------------------------------------------------------------------------------------------------------------------------------------------------------------------------------------------------------------------------------------------------------------------------------------------------------------------------------------------------------------------------------------------------------------------------------------------------------------------------------------------------------------------------------------------------------------------------------------------------------------------------------------------------------------------------------------------------------------------------------------------------------------------------------------------------------------------------------------------------------------------------------------------------------------------------------------------------------------------------------------------------------------------------------------------------------------------------------------------------------------------------------------------------------------------------------------------------------------------------------------------------------------------------------------------------------------------------------------------------------------------------------------------------------------------------------------------------------------------------------------------------------------------------------------------------------------------------------------------------------------------------------------------------------------------------------------------------------------------------------------------------------------------------------------------------------------------------------------------------------------------------------------------------------------------------------------------------------------------------------------------------------------------------------------------------------------------------------------------------------------------------------------------------------------------------------------------------------------------------------------------------------------------------------------------------------------------------------------------------------------------------------------------------------------------------------------------------------------------------------------------------------------------------------------------------------------------------------------------------|-------------------------------------------------|
|   | C110         C602           C603         C603           C604         C603           C605         C606           C6065         C606           C607         C608           C606         C607           C607         C608           C6065         C607           C607         C608           C609         C610           C612         C623           C622         C623           C622         C623           C624         C625           C653         C657           C6554         C6554           C6552         C6562           C6554         C6554           C6554         C6554           C6554         C6554           C6554         C6554           C6554         C6564           C6562         C9901           D601         LIC602           LIC601         LIC602           LIC602         LIC601           LIC601         LIC602           LIC601         LIC602           LIC601         LIC602           LIC602         R6036           R6030         R605 | E477771777661766717779499769999999999911110001199911111001111000000 | Ré078<br>Ré08<br>Ré09<br>Ré010<br>Ré013<br>Ré014<br>Ré014<br>Ré014<br>Ré014<br>Ré014<br>Ré014<br>Ré014<br>Ré014<br>Ré014<br>Ré014<br>Ré014<br>Ré014<br>Ré014<br>Ré014<br>Ré014<br>Ré014<br>Ré014<br>Ré014<br>Ré014<br>Ré014<br>Ré014<br>Ré014<br>Ré014<br>Ré014<br>Ré014<br>Ré014<br>Ré014<br>Ré014<br>Ré014<br>Ré014<br>Ré014<br>Ré014<br>Ré014<br>Ré014<br>Ré014<br>Ré014<br>Ré014<br>Ré014<br>Ré014<br>Ré014<br>Ré014<br>Ré014<br>Ré014<br>Ré014<br>Ré014<br>Ré014<br>Ré014<br>Ré014<br>Ré014<br>Ré014<br>Ré014<br>Ré014<br>Ré014<br>Ré014<br>Ré014<br>Ré014<br>Ré014<br>Ré014<br>Ré014<br>Ré014<br>Ré014<br>Ré014<br>Ré014<br>Ré014<br>Ré014<br>Ré014<br>Ré014<br>Ré014<br>Ré014<br>Ré014<br>Ré014<br>Ré014<br>Ré014<br>Ré014<br>Ré014<br>Ré014<br>Ré014<br>Ré014<br>Ré014<br>Ré014<br>Ré014<br>Ré014<br>Ré014<br>Ré014<br>Ré014<br>Ré014<br>Ré014<br>Ré014<br>Ré014<br>Ré014<br>Ré014<br>Ré014<br>Ré014<br>Ré014<br>Ré014<br>Ré014<br>Ré014<br>Ré014<br>Ré014<br>Ré014<br>Ré014<br>Ré014<br>Ré014<br>Ré014<br>Ré014<br>Ré014<br>Ré014<br>Ré014<br>Ré014<br>Ré014<br>Ré014<br>Ré014<br>Ré014<br>Ré014<br>Ré014<br>Ré014<br>Ré014<br>Ré014<br>Ré014<br>Ré014<br>Ré014<br>Ré014<br>Ré014<br>Ré014<br>Ré014<br>Ré014<br>Ré014<br>Ré014<br>Ré014<br>Ré014<br>Ré014<br>Ré014<br>Ré014<br>Ré014<br>Ré014<br>Ré014<br>Ré014<br>Ré014<br>Ré014<br>Ré014<br>Ré014<br>Ré014<br>Ré014<br>Ré014<br>Ré014<br>Ré014<br>Ré014<br>Ré014<br>Ré014<br>Ré014<br>Ré014<br>Ré014<br>Ré014<br>Ré014<br>Ré014<br>Ré014<br>Ré014<br>Ré014<br>Ré014<br>Ré014<br>Ré014<br>Ré014<br>Ré014<br>Ré014<br>Ré014<br>Ré014<br>Ré014<br>Ré014<br>Ré014<br>Ré014<br>Ré014<br>Ré014<br>Ré014<br>Ré014<br>Ré014<br>Ré014<br>Ré014<br>Ré014<br>Ré014<br>Ré014<br>Ré014<br>Ré014<br>Ré014<br>Ré014<br>Ré014<br>Ré014<br>Ré014<br>Ré014<br>Ré014<br>Ré014<br>Ré014<br>Ré014<br>Ré014<br>Ré014<br>Ré014<br>Ré014<br>Ré014<br>Ré014<br>Ré014<br>Ré014<br>Ré014<br>Ré014<br>Ré014<br>Ré014<br>Ré014<br>Ré014<br>Ré014<br>Ré014<br>Ré014<br>Ré014<br>Ré014<br>Ré014<br>Ré014<br>Ré014<br>Ré014<br>Ré014<br>Ré014<br>Ré014<br>Ré014<br>Ré014<br>Ré014<br>Ré014<br>Ré014<br>Ré014<br>Ré014<br>Ré014<br>Ré014<br>Ré014<br>Ré014<br>Ré014<br>Ré014<br>Ré014<br>Ré014<br>Ré014<br>Ré014<br>Ré014<br>Ré014<br>Ré014<br>Ré014<br>Ré014<br>Ré014<br>Ré014<br>Ré014<br>Ré014<br>Ré014<br>Ré014<br>Ré014<br>Ré014<br>Ré014<br>Ré014<br>Ré014<br>Ré014<br>Ré014<br>Ré014<br>Ré014<br>Ré014<br>Ré014<br>Ré014<br>Ré014<br>Ré014<br>Ré014<br>Ré014<br>Ré014<br>Ré014<br>Ré014<br>Ré014<br>Ré014<br>Ré014<br>Ré014<br>Ré014<br>Ré014<br>Ré014<br>Ré014<br>Ré014<br>Ré014<br>Ré014<br>Ré014<br>Ré014<br>Ré014<br>Ré014<br>Ré014<br>Ré014<br>Ré014<br>Ré014<br>Ré014<br>Ré014<br>Ré014<br>Ré014<br>Ré014<br>Ré014<br>Ré014<br>Ré014<br>Ré014<br>Ré014<br>Ré014<br>Ré014<br>Ré014<br>Ré014<br>Ré014<br>Ré014<br>Ré014<br>Ré014<br>Ré014<br>Ré014<br>Ré014<br>Ré014<br>Ré014<br>Ré014<br>Ré014<br>Ré014<br>Ré014<br>Ré014<br>Ré014<br>Ré014<br>Ré014<br>Ré014<br>Ré014<br>Ré014<br>Ré014<br>Ré014<br>Ré014<br>Ré014<br>Ré014<br>Ré014<br>Ré014<br>Ré014<br>Ré014<br>Ré014<br>Ré014<br>Ré014<br>Ré014<br>Ré014<br>Ré014<br>Ré014<br>Ré014<br>Ré014<br>Ré | 1616 363 30 30 30 30 30 30 30 30 30 30 30 30 30 |

LOCATION GUIDE

### • FRONT SCHEMATIC DIAGRAM