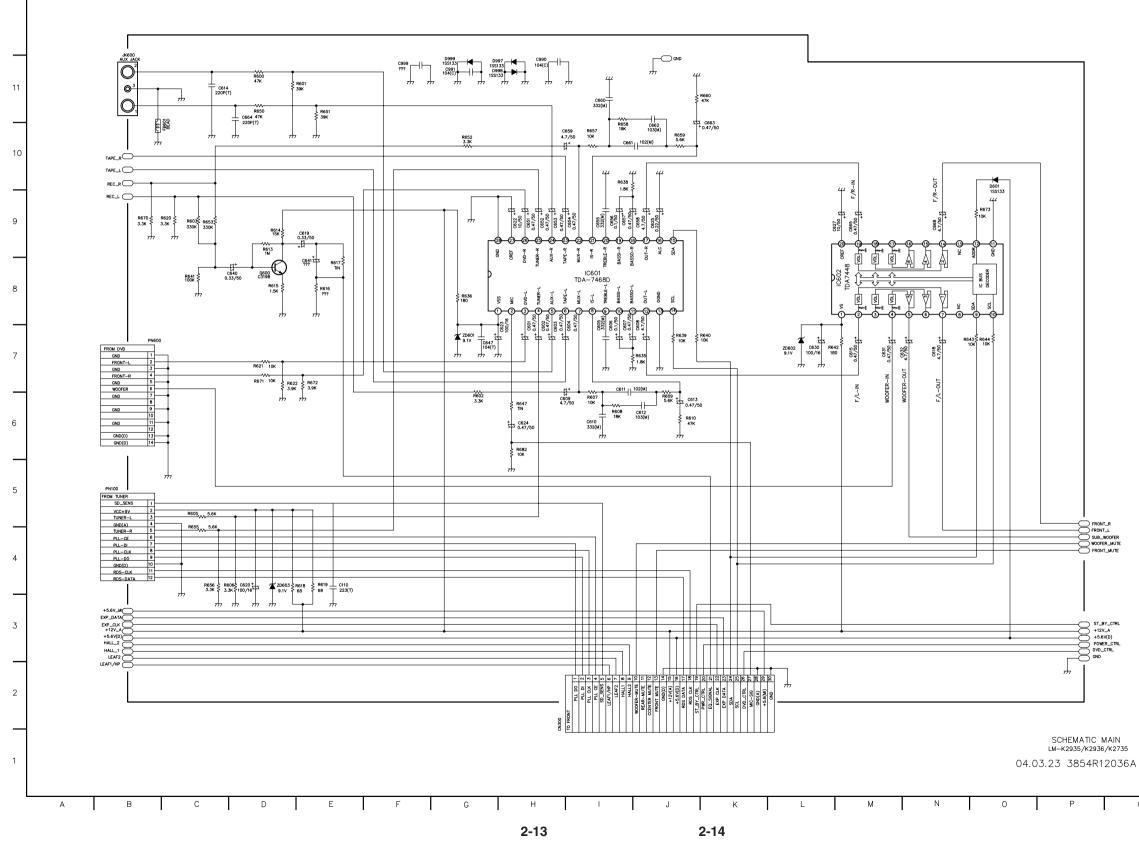

# □ SCHEMATIC DIAGRAMS

## • MAIN SCHEMATIC DIAGRAM

| D |  |
|---|--|

Q

| _ | LOCA                                                                                                                                                                                                                                                                                                                                                                                                                                                                                                                                                                                                                                                                                                                                                                                                                                                                                                                                                              | TIO                                                                 | N GL                                                                                                                                                                                                                                                                                                                                                                                                                                                                                                                                                                                                                                                                                                                                                                                                                                                                                                                                                                                                                                                                                                                                                                                                                                                                                                                                                                                                                                                                                                                                                                                                                                                                                                                                                                                                                                                                                                                                                                                                                                                                                                                                                                                                                                                                                                                                                                                                                                                                                                                                                                                                                                                                                                                                                                                                                                                                                                                                                                                                                                                                                                                                                                                          | JIDE                                            |
|---|-------------------------------------------------------------------------------------------------------------------------------------------------------------------------------------------------------------------------------------------------------------------------------------------------------------------------------------------------------------------------------------------------------------------------------------------------------------------------------------------------------------------------------------------------------------------------------------------------------------------------------------------------------------------------------------------------------------------------------------------------------------------------------------------------------------------------------------------------------------------------------------------------------------------------------------------------------------------|---------------------------------------------------------------------|-----------------------------------------------------------------------------------------------------------------------------------------------------------------------------------------------------------------------------------------------------------------------------------------------------------------------------------------------------------------------------------------------------------------------------------------------------------------------------------------------------------------------------------------------------------------------------------------------------------------------------------------------------------------------------------------------------------------------------------------------------------------------------------------------------------------------------------------------------------------------------------------------------------------------------------------------------------------------------------------------------------------------------------------------------------------------------------------------------------------------------------------------------------------------------------------------------------------------------------------------------------------------------------------------------------------------------------------------------------------------------------------------------------------------------------------------------------------------------------------------------------------------------------------------------------------------------------------------------------------------------------------------------------------------------------------------------------------------------------------------------------------------------------------------------------------------------------------------------------------------------------------------------------------------------------------------------------------------------------------------------------------------------------------------------------------------------------------------------------------------------------------------------------------------------------------------------------------------------------------------------------------------------------------------------------------------------------------------------------------------------------------------------------------------------------------------------------------------------------------------------------------------------------------------------------------------------------------------------------------------------------------------------------------------------------------------------------------------------------------------------------------------------------------------------------------------------------------------------------------------------------------------------------------------------------------------------------------------------------------------------------------------------------------------------------------------------------------------------------------------------------------------------------------------------------------------|-------------------------------------------------|
|   | C110         C602           C603         C603           C604         C603           C605         C606           C6065         C606           C607         C608           C606         C607           C607         C608           C6065         C607           C607         C608           C609         C610           C612         C623           C622         C623           C622         C623           C624         C625           C653         C657           C6554         C6554           C6552         C6562           C6554         C6554           C6554         C6554           C6554         C6554           C6554         C6554           C6554         C6564           C6562         C9901           D601         LIC602           LIC601         LIC602           LIC602         LIC601           LIC601         LIC602           LIC601         LIC602           LIC601         LIC602           LIC602         R6036           R6030         R605 | E477771777661766717779499769999999999911110001199911111001111000000 | Ré078<br>Ré08<br>Ré09<br>Ré010<br>Ré013<br>Ré014<br>Ré014<br>Ré014<br>Ré014<br>Ré014<br>Ré014<br>Ré014<br>Ré014<br>Ré014<br>Ré014<br>Ré014<br>Ré014<br>Ré014<br>Ré014<br>Ré014<br>Ré014<br>Ré014<br>Ré014<br>Ré014<br>Ré014<br>Ré014<br>Ré014<br>Ré014<br>Ré014<br>Ré014<br>Ré014<br>Ré014<br>Ré014<br>Ré014<br>Ré014<br>Ré014<br>Ré014<br>Ré014<br>Ré014<br>Ré014<br>Ré014<br>Ré014<br>Ré014<br>Ré014<br>Ré014<br>Ré014<br>Ré014<br>Ré014<br>Ré014<br>Ré014<br>Ré014<br>Ré014<br>Ré014<br>Ré014<br>Ré014<br>Ré014<br>Ré014<br>Ré014<br>Ré014<br>Ré014<br>Ré014<br>Ré014<br>Ré014<br>Ré014<br>Ré014<br>Ré014<br>Ré014<br>Ré014<br>Ré014<br>Ré014<br>Ré014<br>Ré014<br>Ré014<br>Ré014<br>Ré014<br>Ré014<br>Ré014<br>Ré014<br>Ré014<br>Ré014<br>Ré014<br>Ré014<br>Ré014<br>Ré014<br>Ré014<br>Ré014<br>Ré014<br>Ré014<br>Ré014<br>Ré014<br>Ré014<br>Ré014<br>Ré014<br>Ré014<br>Ré014<br>Ré014<br>Ré014<br>Ré014<br>Ré014<br>Ré014<br>Ré014<br>Ré014<br>Ré014<br>Ré014<br>Ré014<br>Ré014<br>Ré014<br>Ré014<br>Ré014<br>Ré014<br>Ré014<br>Ré014<br>Ré014<br>Ré014<br>Ré014<br>Ré014<br>Ré014<br>Ré014<br>Ré014<br>Ré014<br>Ré014<br>Ré014<br>Ré014<br>Ré014<br>Ré014<br>Ré014<br>Ré014<br>Ré014<br>Ré014<br>Ré014<br>Ré014<br>Ré014<br>Ré014<br>Ré014<br>Ré014<br>Ré014<br>Ré014<br>Ré014<br>Ré014<br>Ré014<br>Ré014<br>Ré014<br>Ré014<br>Ré014<br>Ré014<br>Ré014<br>Ré014<br>Ré014<br>Ré014<br>Ré014<br>Ré014<br>Ré014<br>Ré014<br>Ré014<br>Ré014<br>Ré014<br>Ré014<br>Ré014<br>Ré014<br>Ré014<br>Ré014<br>Ré014<br>Ré014<br>Ré014<br>Ré014<br>Ré014<br>Ré014<br>Ré014<br>Ré014<br>Ré014<br>Ré014<br>Ré014<br>Ré014<br>Ré014<br>Ré014<br>Ré014<br>Ré014<br>Ré014<br>Ré014<br>Ré014<br>Ré014<br>Ré014<br>Ré014<br>Ré014<br>Ré014<br>Ré014<br>Ré014<br>Ré014<br>Ré014<br>Ré014<br>Ré014<br>Ré014<br>Ré014<br>Ré014<br>Ré014<br>Ré014<br>Ré014<br>Ré014<br>Ré014<br>Ré014<br>Ré014<br>Ré014<br>Ré014<br>Ré014<br>Ré014<br>Ré014<br>Ré014<br>Ré014<br>Ré014<br>Ré014<br>Ré014<br>Ré014<br>Ré014<br>Ré014<br>Ré014<br>Ré014<br>Ré014<br>Ré014<br>Ré014<br>Ré014<br>Ré014<br>Ré014<br>Ré014<br>Ré014<br>Ré014<br>Ré014<br>Ré014<br>Ré014<br>Ré014<br>Ré014<br>Ré014<br>Ré014<br>Ré014<br>Ré014<br>Ré014<br>Ré014<br>Ré014<br>Ré014<br>Ré014<br>Ré014<br>Ré014<br>Ré014<br>Ré014<br>Ré014<br>Ré014<br>Ré014<br>Ré014<br>Ré014<br>Ré014<br>Ré014<br>Ré014<br>Ré014<br>Ré014<br>Ré014<br>Ré014<br>Ré014<br>Ré014<br>Ré014<br>Ré014<br>Ré014<br>Ré014<br>Ré014<br>Ré014<br>Ré014<br>Ré014<br>Ré014<br>Ré014<br>Ré014<br>Ré014<br>Ré014<br>Ré014<br>Ré014<br>Ré014<br>Ré014<br>Ré014<br>Ré014<br>Ré014<br>Ré014<br>Ré014<br>Ré014<br>Ré014<br>Ré014<br>Ré014<br>Ré014<br>Ré014<br>Ré014<br>Ré014<br>Ré014<br>Ré014<br>Ré014<br>Ré014<br>Ré014<br>Ré014<br>Ré014<br>Ré014<br>Ré014<br>Ré014<br>Ré014<br>Ré014<br>Ré014<br>Ré014<br>Ré014<br>Ré014<br>Ré014<br>Ré014<br>Ré014<br>Ré014<br>Ré014<br>Ré014<br>Ré014<br>Ré014<br>Ré014<br>Ré014<br>Ré014<br>Ré014<br>Ré014<br>Ré014<br>Ré014<br>Ré014<br>Ré014<br>Ré014<br>Ré014<br>Ré014<br>Ré014<br>Ré014<br>Ré014<br>Ré014<br>Ré014<br>Ré014<br>Ré014<br>Ré014<br>Ré014<br>Ré014<br>Ré014<br>Ré014<br>Ré014<br>Ré014<br>Ré014<br>Ré014<br>Ré014<br>Ré014<br>Ré | 1616 363 30 30 30 30 30 30 30 30 30 30 30 30 30 |