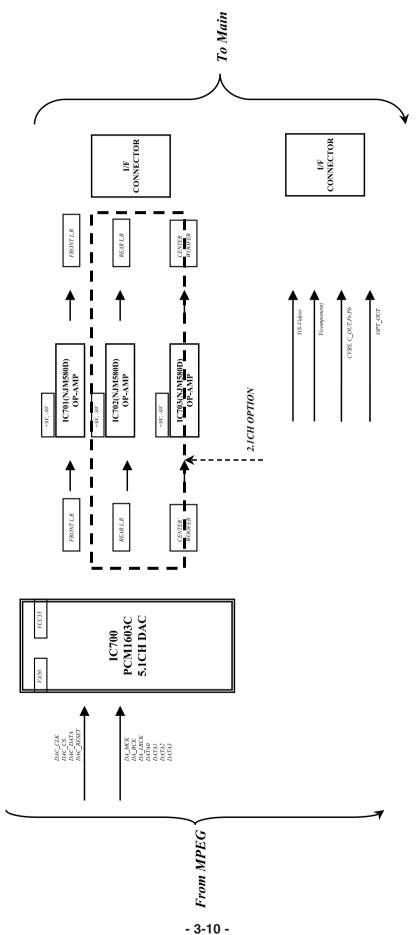

### • ESS 3-CHANGER SERVO & MOTOR BLOCK DIAGRAM

• ESS 3-CHANGER A/V SYSTEM BLOCK DIAGRAM

# □ BLOCK DIAGRAM