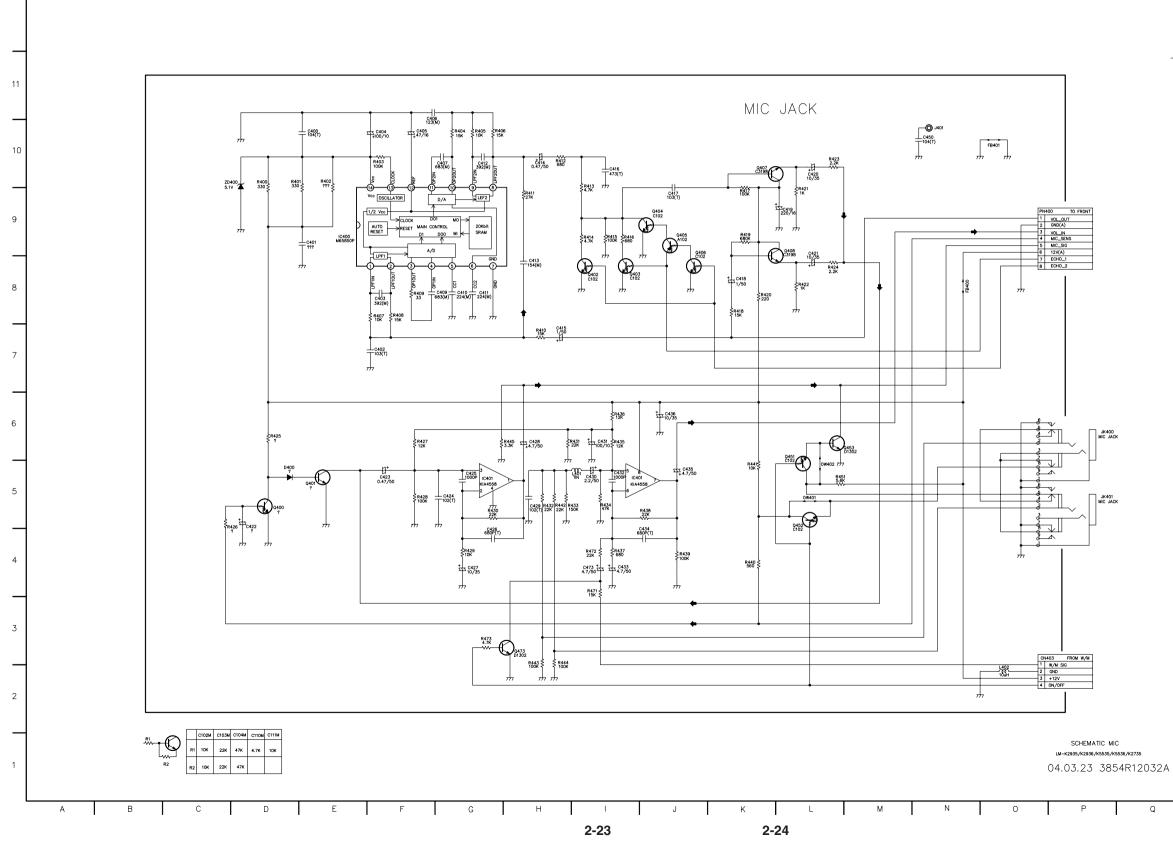

### • MIC SCHEMATIC DIAGRAM

| SCHEMATIC     | MIC            |
|---------------|----------------|
| 35/K2936/K553 | 55/K5536/K2735 |
| 3.23 3        | 854R12032      |

Q

| C400<br>C401<br>C402<br>C403<br>C404<br>C405<br>C406<br>C407<br>C409<br>C410<br>C411<br>C412<br>C413<br>C414<br>C415<br>C416<br>C417<br>C418<br>C416<br>C417<br>C418<br>C419<br>C421<br>C424<br>C424<br>C425<br>C424<br>C425<br>C427<br>C427<br>C427<br>C427<br>C427<br>C427<br>C427<br>C428<br>C426<br>C427<br>C427<br>C427<br>C427<br>C427<br>C427<br>C427<br>C427 | Earraice 2000000000000000000000000000000000000 | R46102<br>R464034<br>R464034<br>R464034<br>R464034<br>R464034<br>R464034<br>R464034<br>R464034<br>R464034<br>R464034<br>R464034<br>R464034<br>R464034<br>R464034<br>R464034<br>R464034<br>R464034<br>R464034<br>R464034<br>R464034<br>R464034<br>R464034<br>R464034<br>R464034<br>R464034<br>R464034<br>R464034<br>R464034<br>R464034<br>R464034<br>R464034<br>R464034<br>R464034<br>R464034<br>R464034<br>R464034<br>R464034<br>R464034<br>R464034<br>R464034<br>R464034<br>R464034<br>R464034<br>R464034<br>R464034<br>R464034<br>R464034<br>R464034<br>R464034<br>R464034<br>R464034<br>R464034<br>R464034<br>R464034<br>R464034<br>R464034<br>R464034<br>R464034<br>R464034<br>R464034<br>R464034<br>R464034<br>R464034<br>R464034<br>R464034<br>R464034<br>R464034<br>R464034<br>R464034<br>R464034<br>R464034<br>R464034<br>R464034<br>R464034<br>R464034<br>R464034<br>R464034<br>R464034<br>R464034<br>R464034<br>R464034<br>R464034<br>R464034<br>R464034<br>R464034<br>R464034<br>R464034<br>R464034<br>R464034<br>R464034<br>R464034<br>R464034<br>R464034<br>R464034<br>R464034<br>R464034<br>R464034<br>R464034<br>R464034<br>R464034<br>R464034<br>R464034<br>R464034<br>R464034<br>R464034<br>R464034<br>R464034<br>R464034<br>R464034<br>R464034<br>R464034<br>R464034<br>R464034<br>R464034<br>R464034<br>R464034<br>R464034<br>R464034<br>R464034<br>R464034<br>R464034<br>R464034<br>R464034<br>R464034<br>R464034<br>R464034<br>R464034<br>R464034<br>R464034<br>R464034<br>R464034<br>R464034<br>R464034<br>R464034<br>R464034<br>R464034<br>R464034<br>R464034<br>R464034<br>R464034<br>R464034<br>R464034<br>R464034<br>R464034<br>R464034<br>R464034<br>R464034<br>R464034<br>R464034<br>R464034<br>R464034<br>R464034<br>R464034<br>R464034<br>R464034<br>R464034<br>R464034<br>R464034<br>R464034<br>R464034<br>R464034<br>R464034<br>R464034<br>R464034<br>R464034<br>R464034<br>R464034<br>R464034<br>R464034<br>R464034<br>R464034<br>R464034<br>R464034<br>R464034<br>R464034<br>R464034<br>R464034<br>R464034<br>R464034<br>R464034<br>R464034<br>R464034<br>R464034<br>R464034<br>R464034<br>R464034<br>R464034<br>R464034<br>R464034<br>R464034<br>R464034<br>R464034<br>R464034<br>R464034<br>R464034<br>R464034<br>R464034<br>R464034<br>R464034<br>R464034<br>R464034<br>R464034<br>R464034<br>R464034<br>R464034<br>R464034<br>R464034<br>R464034<br>R464034<br>R464034<br>R464034<br>R464034<br>R464034<br>R464034<br>R464034<br>R464034<br>R464034<br>R464034<br>R464034<br>R464034<br>R464034<br>R464034<br>R464034<br>R464034<br>R464034<br>R464034<br>R464034<br>R464034<br>R464034<br>R464034<br>R464034<br>R464034<br>R464034<br>R464034<br>R464034<br>R464034<br>R464034<br>R464034<br>R464034<br>R464034<br>R464034<br>R464034<br>R464034<br>R464034<br>R464034<br>R464034<br>R464034<br>R464034<br>R464034<br>R464034<br>R464034<br>R464034<br>R464034<br>R464034<br>R464034 | 910910456565656565656565656565656565656565655455554555455554555545555455554555545555 |
|----------------------------------------------------------------------------------------------------------------------------------------------------------------------------------------------------------------------------------------------------------------------------------------------------------------------------------------------------------------------|------------------------------------------------|-----------------------------------------------------------------------------------------------------------------------------------------------------------------------------------------------------------------------------------------------------------------------------------------------------------------------------------------------------------------------------------------------------------------------------------------------------------------------------------------------------------------------------------------------------------------------------------------------------------------------------------------------------------------------------------------------------------------------------------------------------------------------------------------------------------------------------------------------------------------------------------------------------------------------------------------------------------------------------------------------------------------------------------------------------------------------------------------------------------------------------------------------------------------------------------------------------------------------------------------------------------------------------------------------------------------------------------------------------------------------------------------------------------------------------------------------------------------------------------------------------------------------------------------------------------------------------------------------------------------------------------------------------------------------------------------------------------------------------------------------------------------------------------------------------------------------------------------------------------------------------------------------------------------------------------------------------------------------------------------------------------------------------------------------------------------------------------------------------------------------------------------------------------------------------------------------------------------------------------------------------------------------------------------------------------------------------------------------------------------------------------------------------------------------------------------------------------------------------------------------------------------------------------------------------------------------------------------------------------------------------------------------------------------------------------------------------------------------------------------------------------------------------------------------------------------------------------------------------------------------------------------------------------------------------|--------------------------------------------------------------------------------------|

| LOC  | ATION   | GUIDE |
|------|---------|-------|
| C400 | F10 040 | 9     |