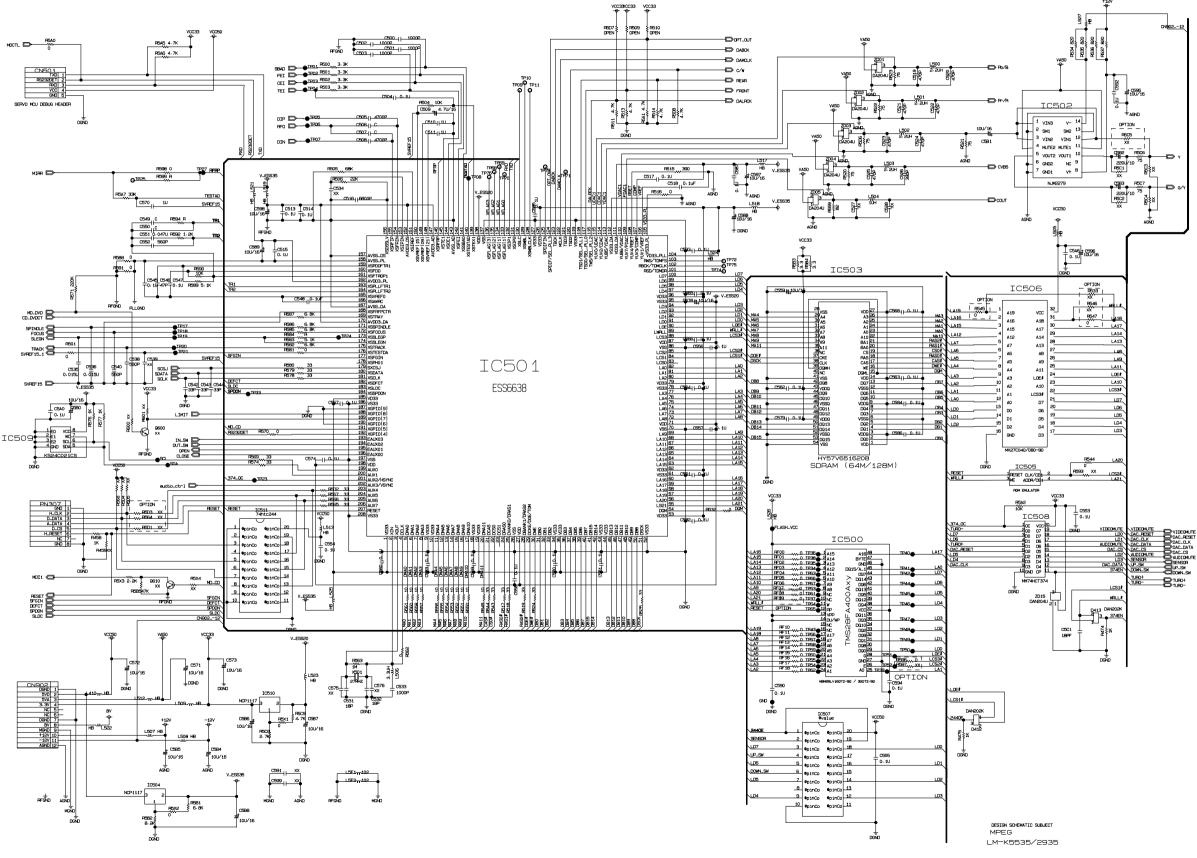

------------------------------------------------------------------------------------------------------------------------------------------------------------------------------------------------------------------------------------------------------------------------------------------------------------------------------------------------------------------------------------------------------------------------------------------------------------------------------------|--------------------------------------------------------------------------------------|

| LOC  | ATION   | GUIDE |
|------|---------|-------|
| C400 | F10 040 | 9     |

# U WIRING DIAGRAM



LM-K2935/K2936/K5535/K5536/K2735 04.03.29 3854R12035A

| P | Q |
|---|---|

# □ DVD PART SCHEMATIC DIAGRAMS

## • MPEG SCHEMATIC DIAGRAM



3-14

### • RF & SERVO SCHEMATIC DIAGRAM



3-16

### • I/O SCHEMATIC DIAGRAM



3-17

3-18

DESIGN SCHEMATIC SUBJECT T/O LM-K5535/2935