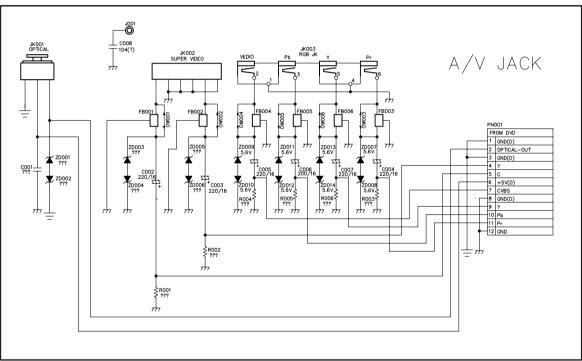

LOCATION GUIDE

## • POWER/AV JACK/MIC SCHEMATIC DIAGRAM

SCHEMATIC POWER/AV JACK LM-K2935/K2936/K5535/K5536/K2735 VD 3854R12033A