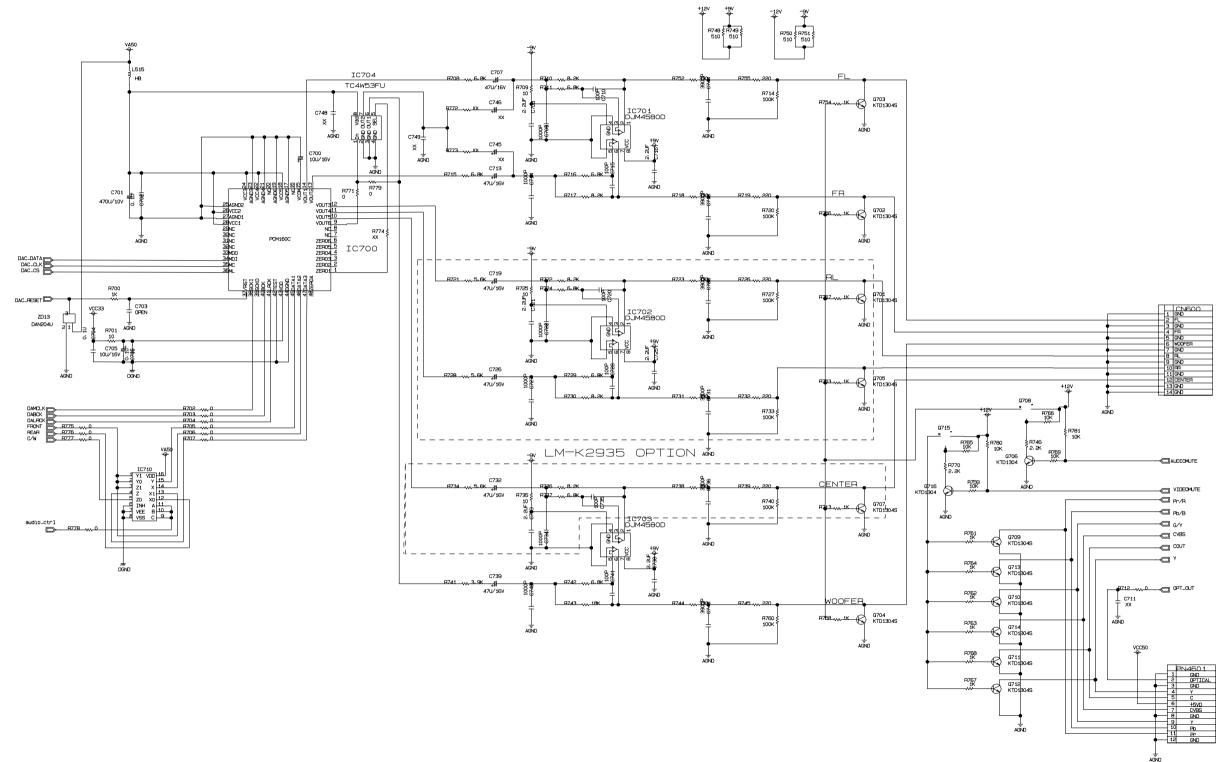

---------------------------------------------------------------------------------------------------------------------------------------------------------------------------------------------------------------------------------------------------------------------------------------------------------------------------------------------------------------------------------------------------|--------------------------------------------------------------------------------------|

| LOC  | ATION   | GUIDE |
|------|---------|-------|
| C400 | F10 040 | 9     |

# U WIRING DIAGRAM



LM-K2935/K2936/K5535/K5536/K2735 04.03.29 3854R12035A

| P | Q |
|---|---|

# □ DVD PART SCHEMATIC DIAGRAMS

## • MPEG SCHEMATIC DIAGRAM



3-14

### • RF & SERVO SCHEMATIC DIAGRAM



3-16

### • I/O SCHEMATIC DIAGRAM



3-17

3-18

DESIGN SCHEMATIC SUBJECT T/O LM-K5535/2935