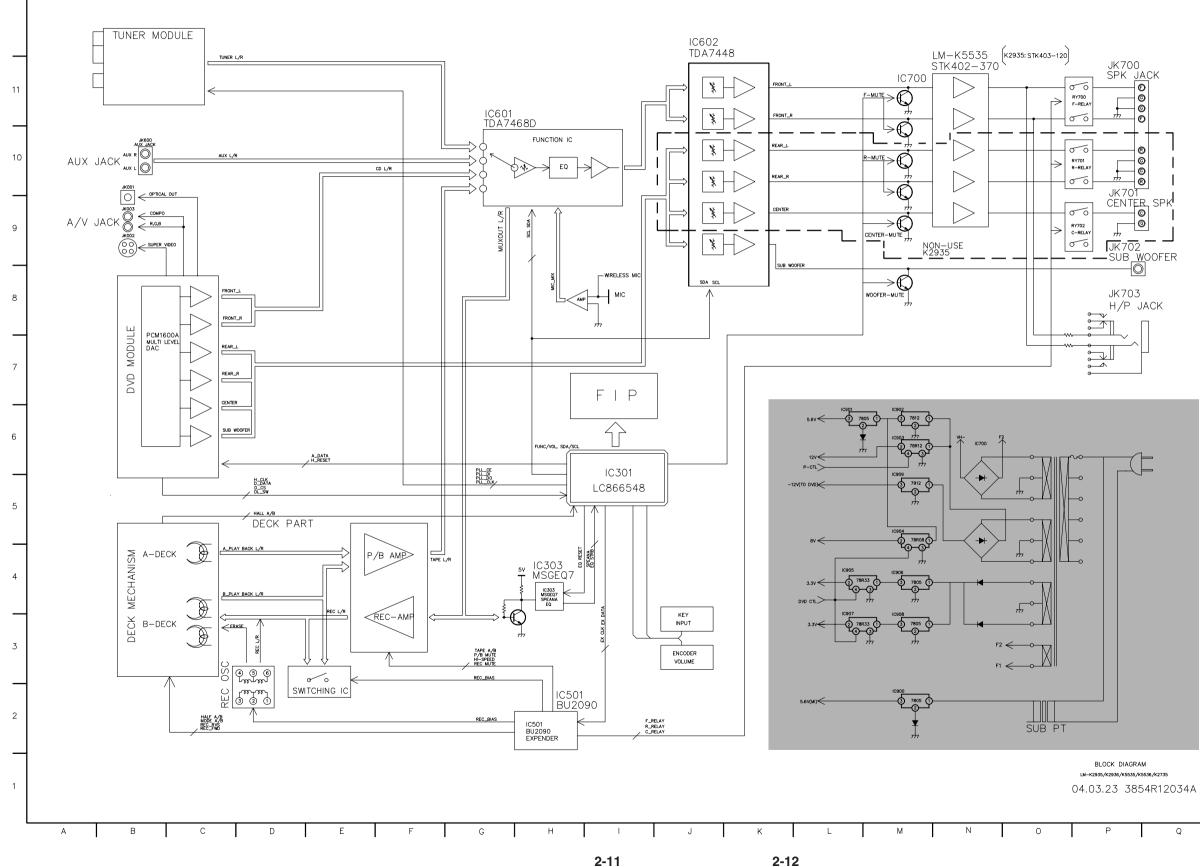

# 🗅 DVD BLOCK DIAGRAM LG LM-K2930X 킂

### • ESS 3-CHANGER SYSTEM BLOCK DIAGRAM



### • ESS 3-CHANGER MEMORY & HOST I/F BLOCK DIAGRAM





### • ESS 3-CHANGER SERVO & MOTOR BLOCK DIAGRAM

• ESS 3-CHANGER A/V SYSTEM BLOCK DIAGRAM



# □ REPAIRS REGARDING CD MECHANISM

### • IMPROVED MECHOD-WHEN THE TRAY GEARS WERE DISTORTED





1. How to open the tray

Push two hooks (H) of the BASE MAIN, and open the TRAY LOADING  $% \left( {{\left( {H} \right)} \right)_{i \in I}} \right)$ 

- 2. How to correct the distorted gears
  - (1) Turn GEAR MAIN until it clicks, if so that PICK-UP is downed completely
  - (2) The hold of GEAR FU DOWN array as the arrow of BASENAIN
  - (3) Push the TRAY LOADING

# □ BLOCK DIAGRAM



### LOCATION GUIDE

 IC700
 N6

 IC900
 M2

 IC901
 L6

 IC902
 M6

 IC903
 M6

 IC905
 L4

 IC906
 M4

 IC907
 L3

 IC908
 M3

 IC909
 M5

# □ SCHEMATIC DIAGRAMS

## • MAIN SCHEMATIC DIAGRAM



| D |  |
|---|--|

Q

| _ | LOCA