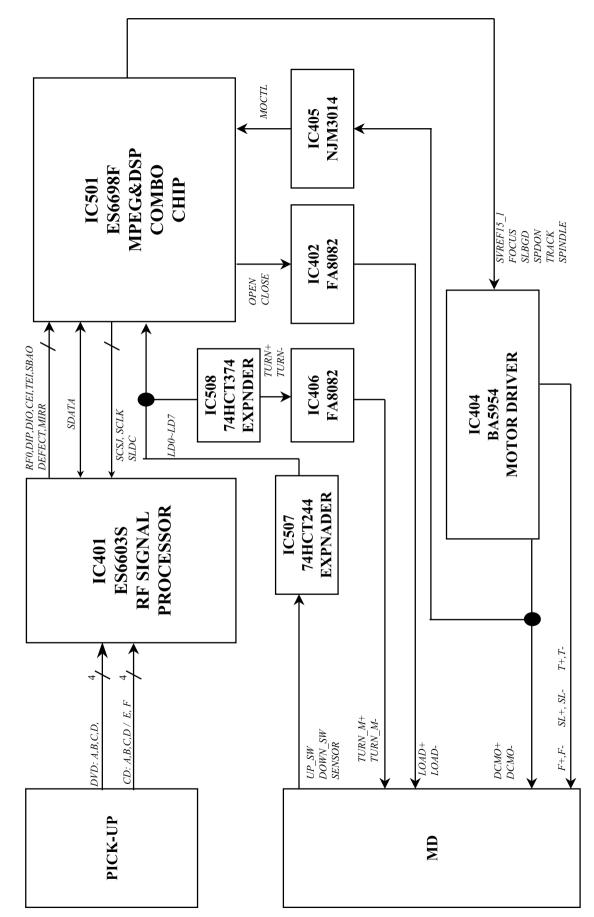

### • ESS 3-CHANGER SERVO & MOTOR BLOCK DIAGRAM

• ESS 3-CHANGER A/V SYSTEM BLOCK DIAGRAM

# □ BLOCK DIAGRAM