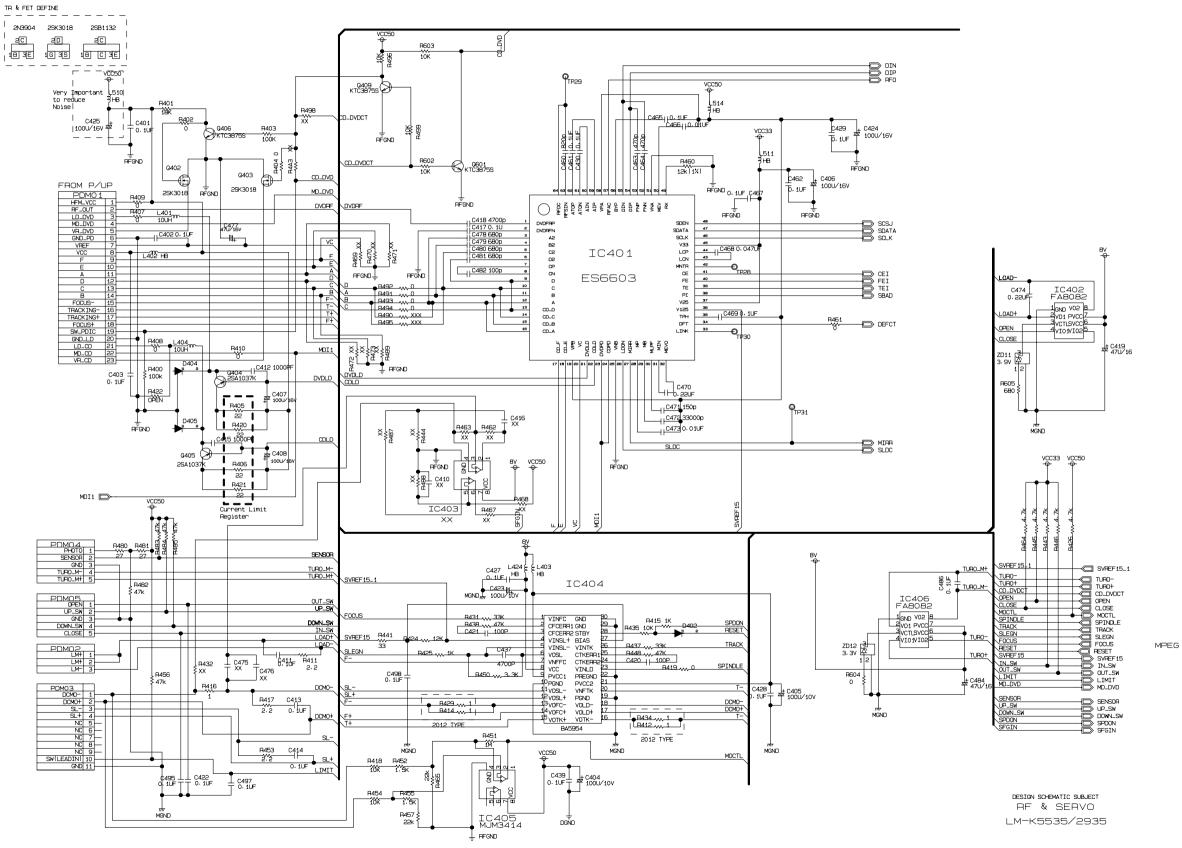

----------------------------------------------------------------------------------------------------------------------------------------------------------------------------------------------------------------------------------------------------------------------------------------------------------------------------------------------------------------------------------------------------------------------------------------|--------------------------------------------------------------------------------------|

| LOC  | ATION   | GUIDE |
|------|---------|-------|
| C400 | F10 040 | 9     |

# U WIRING DIAGRAM



LM-K2935/K2936/K5535/K5536/K2735 04.03.29 3854R12035A

| P | Q |
|---|---|

# □ DVD PART SCHEMATIC DIAGRAMS

## • MPEG SCHEMATIC DIAGRAM



3-14

### • RF & SERVO SCHEMATIC DIAGRAM



3-16

### • I/O SCHEMATIC DIAGRAM



3-17

3-18

DESIGN SCHEMATIC SUBJECT T/O LM-K5535/2935