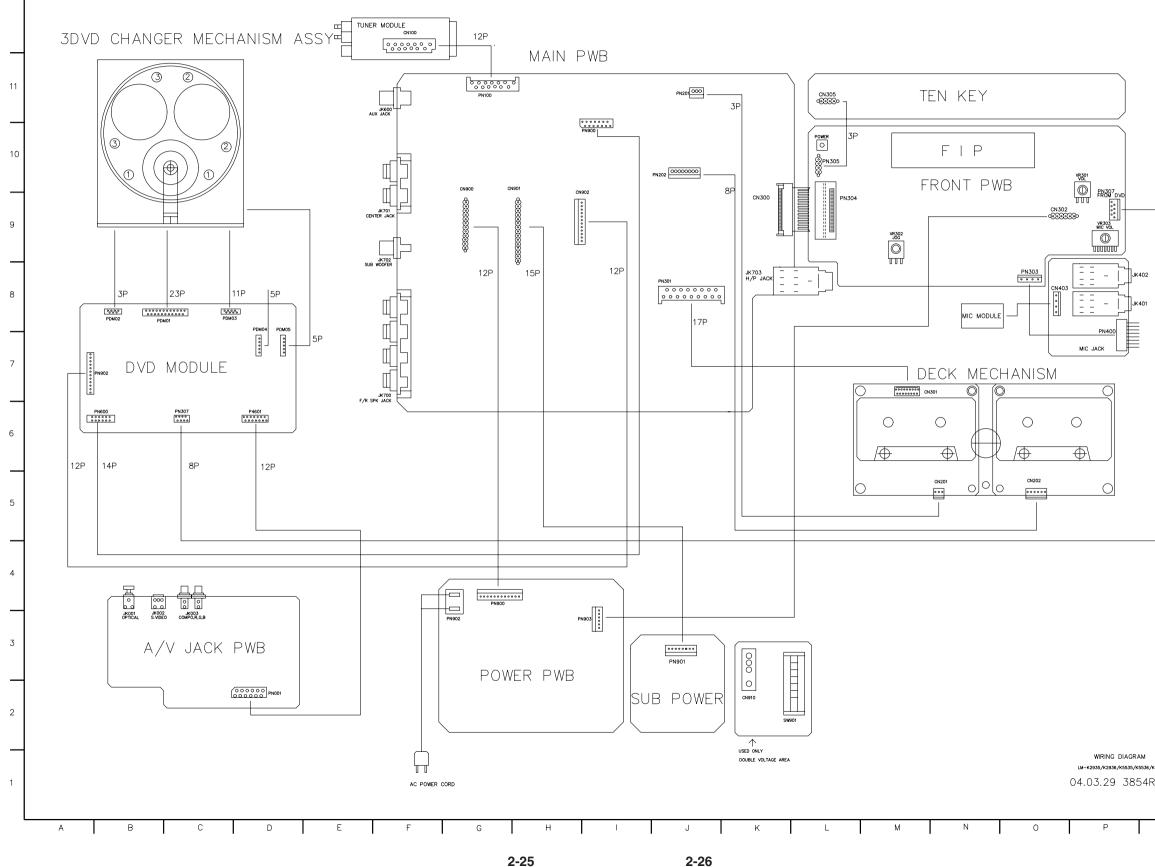

# U WIRING DIAGRAM

LM-K2935/K2936/K5535/K5536/K2735 04.03.29 3854R12035A

| P | Q |
|---|---|