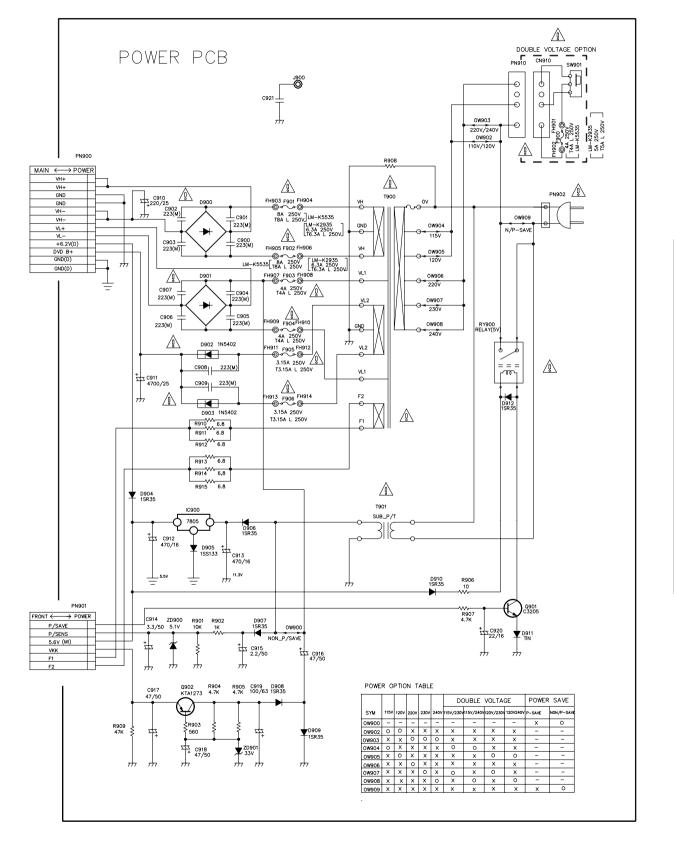

LOCATION GUIDE

## • POWER/AV JACK/MIC SCHEMATIC DIAGRAM

SCHEMATIC POWER/AV JACK LM-K2935/K2936/K5535/K5536/K2735 VD 3854R12033A