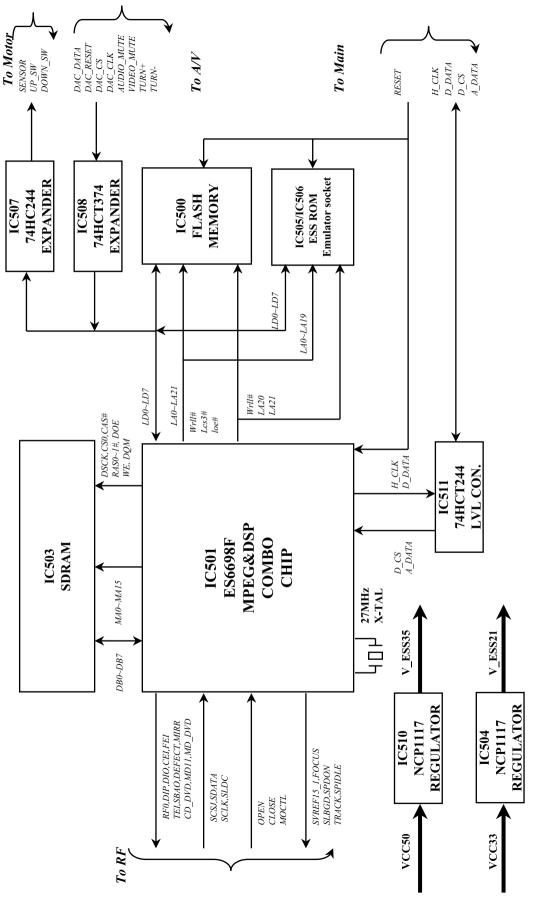

# 🗅 DVD BLOCK DIAGRAM LG LM-K2930X 킂

### • ESS 3-CHANGER SYSTEM BLOCK DIAGRAM



### • ESS 3-CHANGER MEMORY & HOST I/F BLOCK DIAGRAM





### • ESS 3-CHANGER SERVO & MOTOR BLOCK DIAGRAM

• ESS 3-CHANGER A/V SYSTEM BLOCK DIAGRAM



# □ REPAIRS REGARDING CD MECHANISM

### • IMPROVED MECHOD-WHEN THE TRAY GEARS WERE DISTORTED





1. How to open the tray

Push two hooks (H) of the BASE MAIN, and open the TRAY LOADING  $% \left( {{\left( {H} \right)} \right)_{i \in I}} \right)$ 

- 2. How to correct the distorted gears
  - (1) Turn GEAR MAIN until it clicks, if so that PICK-UP is downed completely
  - (2) The hold of GEAR FU DOWN array as the arrow of BASENAIN
  - (3) Push the TRAY LOADING

# □ BLOCK DIAGRAM



### LOCATION GUIDE

 IC700
 N6

 IC900
 M2

 IC901
 L6

 IC902
 M6

 IC903
 M6

 IC905
 L4

 IC906
 M4

 IC907
 L3

 IC908
 M3

 IC909
 M5

# □ SCHEMATIC DIAGRAMS

## • MAIN SCHEMATIC DIAGRAM



| D |  |
|---|--|

Q

|