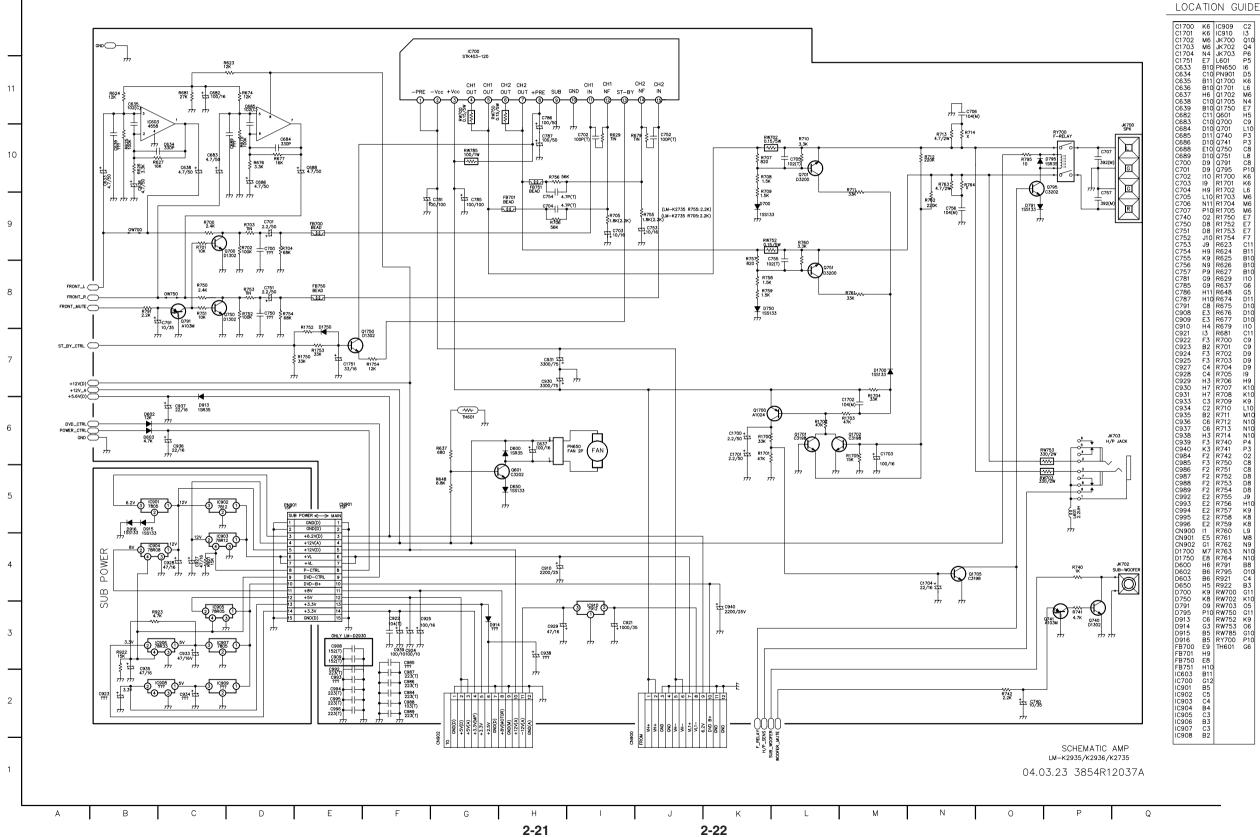

### • AMP SCHEMATIC DIAGRAM

| Q10<br>PP5<br>IGD5<br>KL6<br>MM4<br>E75<br>C2D10<br>P373C8<br>L82CP<br>KK6<br>L92C7<br>C3D10<br>D10<br>D10<br>D10<br>D10<br>D10<br>D10<br>D10<br>D10<br>D10                                                                                                                                                                                                                                                                                                                                                                                                                                                                                                                                                                                                                                                                                                                                                                                                                                                                                                                                                                                                                                                                                                                                                                                                                                                                                                                                                                                                                                                                                                                                                                                                                                                                                                                                                                                                                                                                                                                                                                                                                                                                                                                                                                                                                                                                                                                                                                                                                                                                                                                                                                                                                                                                                                                                                                                                                                                                                                                                                                                                                                   |
|-----------------------------------------------------------------------------------------------------------------------------------------------------------------------------------------------------------------------------------------------------------------------------------------------------------------------------------------------------------------------------------------------------------------------------------------------------------------------------------------------------------------------------------------------------------------------------------------------------------------------------------------------------------------------------------------------------------------------------------------------------------------------------------------------------------------------------------------------------------------------------------------------------------------------------------------------------------------------------------------------------------------------------------------------------------------------------------------------------------------------------------------------------------------------------------------------------------------------------------------------------------------------------------------------------------------------------------------------------------------------------------------------------------------------------------------------------------------------------------------------------------------------------------------------------------------------------------------------------------------------------------------------------------------------------------------------------------------------------------------------------------------------------------------------------------------------------------------------------------------------------------------------------------------------------------------------------------------------------------------------------------------------------------------------------------------------------------------------------------------------------------------------------------------------------------------------------------------------------------------------------------------------------------------------------------------------------------------------------------------------------------------------------------------------------------------------------------------------------------------------------------------------------------------------------------------------------------------------------------------------------------------------------------------------------------------------------------------------------------------------------------------------------------------------------------------------------------------------------------------------------------------------------------------------------------------------------------------------------------------------------------------------------------------------------------------------------------------------------------------------------------------------------------------------------------------------|
| JK7000<br>JK702<br>JK703<br>JK703<br>JK702<br>JK703<br>JK702<br>JK703<br>JK702<br>JK703<br>JK702<br>JK703<br>JK702<br>JK703<br>JK703<br>JK703<br>JK703<br>JK703<br>JK703<br>JK703<br>JK703<br>JK703<br>JK703<br>JK703<br>JK703<br>JK703<br>JK703<br>JK703<br>JK703<br>JK703<br>JK703<br>JK703<br>JK703<br>JK703<br>JK703<br>JK703<br>JK703<br>JK703<br>JK703<br>JK703<br>JK703<br>JK703<br>JK703<br>JK703<br>JK703<br>JK703<br>JK703<br>JK703<br>JK703<br>JK703<br>JK703<br>JK703<br>JK703<br>JK703<br>JK703<br>JK703<br>JK703<br>JK703<br>JK703<br>JK703<br>JK703<br>JK703<br>JK703<br>JK703<br>JK703<br>JK703<br>JK703<br>JK703<br>JK703<br>JK703<br>JK703<br>JK703<br>JK703<br>JK703<br>JK703<br>JK703<br>JK703<br>JK703<br>JK703<br>JK703<br>JK703<br>JK703<br>JK703<br>JK703<br>JK703<br>JK703<br>JK703<br>JK703<br>JK703<br>JK703<br>JK703<br>JK703<br>JK703<br>JK703<br>JK703<br>JK703<br>JK703<br>JK703<br>JK703<br>JK703<br>JK703<br>JK703<br>JK703<br>JK703<br>JK703<br>JK703<br>JK703<br>JK703<br>JK703<br>JK703<br>JK703<br>JK703<br>JK703<br>JK703<br>JK703<br>JK703<br>JK703<br>JK703<br>JK703<br>JK703<br>JK703<br>JK703<br>JK703<br>JK703<br>JK703<br>JK703<br>JK703<br>JK703<br>JK703<br>JK703<br>JK703<br>JK703<br>JK703<br>JK703<br>JK703<br>JK703<br>JK703<br>JK703<br>JK703<br>JK703<br>JK703<br>JK703<br>JK703<br>JK703<br>JK703<br>JK703<br>JK703<br>JK703<br>JK703<br>JK703<br>JK703<br>JK703<br>JK703<br>JK703<br>JK703<br>JK703<br>JK703<br>JK703<br>JK703<br>JK703<br>JK703<br>JK703<br>JK703<br>JK703<br>JK703<br>JK703<br>JK703<br>JK703<br>JK703<br>JK703<br>JK703<br>JK703<br>JK703<br>JK703<br>JK703<br>JK703<br>JK703<br>JK703<br>JK703<br>JK703<br>JK703<br>JK703<br>JK703<br>JK703<br>JK703<br>JK703<br>JK703<br>JK703<br>JK703<br>JK703<br>JK703<br>JK703<br>JK703<br>JK703<br>JK703<br>JK703<br>JK703<br>JK703<br>JK703<br>JK703<br>JK703<br>JK703<br>JK703<br>JK703<br>JK703<br>JK703<br>JK703<br>JK703<br>JK703<br>JK703<br>JK703<br>JK703<br>JK703<br>JK703<br>JK703<br>JK703<br>JK703<br>JK703<br>JK703<br>JK703<br>JK703<br>JK703<br>JK703<br>JK703<br>JK703<br>JK703<br>JK703<br>JK703<br>JK703<br>JK703<br>JK703<br>JK703<br>JK703<br>JK703<br>JK703<br>JK703<br>JK703<br>JK703<br>JK703<br>JK703<br>JK703<br>JK703<br>JK703<br>JK703<br>JK703<br>JK703<br>JK703<br>JK703<br>JK703<br>JK703<br>JK703<br>JK703<br>JK703<br>JK703<br>JK703<br>JK703<br>JK703<br>JK703<br>JK703<br>JK703<br>JK703<br>JK703<br>JK703<br>JK703<br>JK703<br>JK703<br>JK703<br>JK703<br>JK703<br>JK703<br>JK703<br>JK703<br>JK703<br>JK703<br>JK703<br>JK703<br>JK703<br>JK703<br>JK703<br>JK703<br>JK703<br>JK703<br>JK703<br>JK703<br>JK703<br>JK703<br>JK703<br>JK703<br>JK703<br>JK703<br>JK703<br>JK703<br>JK703<br>JK703<br>JK703<br>JK703<br>JK703<br>JK703<br>JK703<br>JK703<br>JK703<br>JK703<br>JK703<br>JK703<br>JK703<br>JK703<br>JK703<br>JK703<br>JK703<br>JK703<br>JK703<br>JK703<br>JK703<br>JK703<br>JK703<br>JK703<br>JK703<br>JK703<br>JK703<br>JK703<br>JK703<br>JK703<br>JK703<br>JK703<br>JK703<br>JK703<br>JK703<br>JK703<br>JK703<br>JK703<br>JK703<br>JK703<br>JK703<br>JK703<br>JK703<br>JK703<br>JK703<br>JK703<br>JK703<br>JK703<br>JK703    |
|                                                                                                                                                                                                                                                                                                                                                                                                                                                                                                                                                                                                                                                                                                                                                                                                                                                                                                                                                                                                                                                                                                                                                                                                                                                                                                                                                                                                                                                                                                                                                                                                                                                                                                                                                                                                                                                                                                                                                                                                                                                                                                                                                                                                                                                                                                                                                                                                                                                                                                                                                                                                                                                                                                                                                                                                                                                                                                                                                                                                                                                                                                                                                                                               |
| C1702<br>C1702<br>C1703<br>C1704<br>C1703<br>C1704<br>C1751<br>C6334<br>C6356<br>C637<br>C6354<br>C6376<br>C6376<br>C6376<br>C6376<br>C6376<br>C6376<br>C6376<br>C7606<br>C7001<br>C7004<br>C7004<br>C7004<br>C7005<br>C7004<br>C7005<br>C7004<br>C7004<br>C7004<br>C7004<br>C7004<br>C7004<br>C7004<br>C7004<br>C7004<br>C7004<br>C7004<br>C7004<br>C7004<br>C7004<br>C7004<br>C7004<br>C7004<br>C7004<br>C7004<br>C7004<br>C7004<br>C7004<br>C7004<br>C7004<br>C7004<br>C7004<br>C7004<br>C7004<br>C7004<br>C7004<br>C7004<br>C7004<br>C7004<br>C7004<br>C7004<br>C7004<br>C7004<br>C7004<br>C7004<br>C7004<br>C7004<br>C7004<br>C7004<br>C7004<br>C7004<br>C7004<br>C7004<br>C7004<br>C7004<br>C7004<br>C7004<br>C7004<br>C7004<br>C7004<br>C7004<br>C7004<br>C7004<br>C7004<br>C7004<br>C7004<br>C7004<br>C7004<br>C7004<br>C7004<br>C7004<br>C7004<br>C7004<br>C7004<br>C7004<br>C7004<br>C7004<br>C7004<br>C7004<br>C7004<br>C7004<br>C7004<br>C7004<br>C7004<br>C7004<br>C7004<br>C7004<br>C7004<br>C7004<br>C7004<br>C7004<br>C7004<br>C7004<br>C7004<br>C7004<br>C7004<br>C7004<br>C7004<br>C7004<br>C7004<br>C7004<br>C7004<br>C7004<br>C7004<br>C7004<br>C7004<br>C7004<br>C7004<br>C7004<br>C7004<br>C7004<br>C7004<br>C7004<br>C7004<br>C7004<br>C7004<br>C7004<br>C7004<br>C7004<br>C7004<br>C7004<br>C7004<br>C7004<br>C7004<br>C7004<br>C7004<br>C7004<br>C7004<br>C7004<br>C7004<br>C7004<br>C7004<br>C7004<br>C7004<br>C7004<br>C7004<br>C7004<br>C7004<br>C7004<br>C7004<br>C7004<br>C7004<br>C7004<br>C7004<br>C7004<br>C7004<br>C7004<br>C7004<br>C7004<br>C7004<br>C7004<br>C7004<br>C7004<br>C7004<br>C7004<br>C7004<br>C7004<br>C7004<br>C7004<br>C7004<br>C7004<br>C7004<br>C7004<br>C7004<br>C7004<br>C7004<br>C7004<br>C7004<br>C7004<br>C7004<br>C7004<br>C7004<br>C7004<br>C7004<br>C7004<br>C7004<br>C7004<br>C7004<br>C7004<br>C7004<br>C7004<br>C7004<br>C7004<br>C7004<br>C7004<br>C7004<br>C7004<br>C7004<br>C7004<br>C7004<br>C7004<br>C7004<br>C7004<br>C7004<br>C7004<br>C7004<br>C7004<br>C7004<br>C7004<br>C7004<br>C7004<br>C7004<br>C7004<br>C7004<br>C7004<br>C7004<br>C7004<br>C7004<br>C7004<br>C7004<br>C7004<br>C7004<br>C7004<br>C7004<br>C7004<br>C7004<br>C7004<br>C7004<br>C7004<br>C7004<br>C7004<br>C7004<br>C7004<br>C7004<br>C7004<br>C7004<br>C7004<br>C7004<br>C7004<br>C7004<br>C7004<br>C7004<br>C7004<br>C7004<br>C7004<br>C7004<br>C7004<br>C7004<br>C7004<br>C7004<br>C7004<br>C7004<br>C7004<br>C7004<br>C7004<br>C7004<br>C7004<br>C7004<br>C7004<br>C7004<br>C7004<br>C7004<br>C7004<br>C7004<br>C7004<br>C7004<br>C7004<br>C7004<br>C7004<br>C7004<br>C7004<br>C7004<br>C7004<br>C7004<br>C7004<br>C7004<br>C7004<br>C7004<br>C7004<br>C7004<br>C7004<br>C7004<br>C7004<br>C7004<br>C7004<br>C7004<br>C7004<br>C7004<br>C7004<br>C7004<br>C7004<br>C7004<br>C7004<br>C7004<br>C7004<br>C7004<br>C7004<br>C7004<br>C7004<br>C7004<br>C7004<br>C7004<br>C7004<br>C7004<br>C7004<br>C7004<br>C7004<br>C7004<br>C7004<br>C7004<br>C7004<br>C7004<br>C7004<br>C7004<br>C7004<br>C7004<br>C7004<br>C7004<br>C7004<br>C7004<br>C7004<br>C7004<br>C7004<br>C7004<br>C7004<br>C7004<br>C7004<br>C7004<br>C7004<br>C7004<br>C7004<br>C |

### LOCATION GUIDE