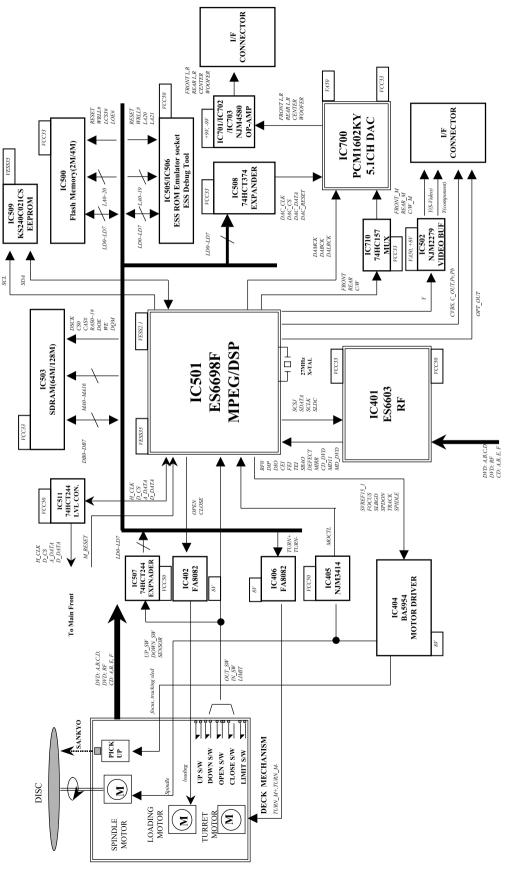

# 🗅 DVD BLOCK DIAGRAM LG LM-K2930X 킂

### • ESS 3-CHANGER SYSTEM BLOCK DIAGRAM



### • ESS 3-CHANGER MEMORY & HOST I/F BLOCK DIAGRAM





### • ESS 3-CHANGER SERVO & MOTOR BLOCK DIAGRAM

• ESS 3-CHANGER A/V SYSTEM BLOCK DIAGRAM



# □ REPAIRS REGARDING CD MECHANISM

### • IMPROVED MECHOD-WHEN THE TRAY GEARS WERE DISTORTED





1. How to open the tray

Push two hooks (H) of the BASE MAIN, and open the TRAY LOADING  $% \left( {{\left( {H} \right)} \right)_{i \in I}} \right)$ 

- 2. How to correct the distorted gears
  - (1) Turn GEAR MAIN until it clicks, if so that PICK-UP is downed completely
  - (2) The hold of GEAR FU DOWN array as the arrow of BASENAIN
  - (3) Push the TRAY LOADING

# □ BLOCK DIAGRAM



### LOCATION GUIDE

 IC700
 N6

 IC900
 M2

 IC901
 L6

 IC902
 M6

 IC903
 M6

 IC905
 L4

 IC906
 M4

 IC907
 L3

 IC908
 M3

 IC909
 M5

# □ SCHEMATIC DIAGRAMS