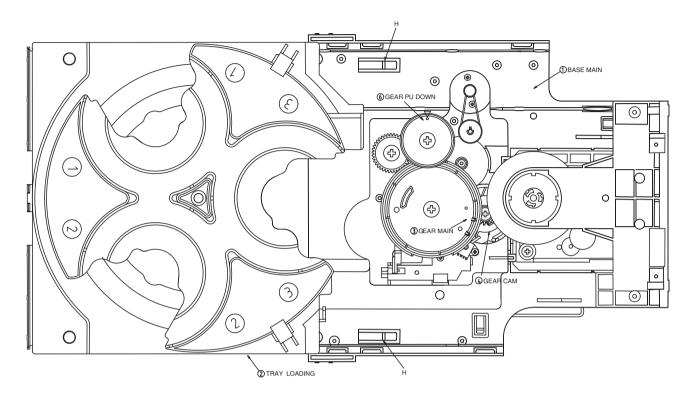

# □ REPAIRS REGARDING CD MECHANISM

### • IMPROVED MECHOD-WHEN THE TRAY GEARS WERE DISTORTED

1. How to open the tray

Push two hooks (H) of the BASE MAIN, and open the TRAY LOADING  $% \left( {{\left( {H} \right)} \right)_{i \in I}} \right)$ 

- 2. How to correct the distorted gears
  - (1) Turn GEAR MAIN until it clicks, if so that PICK-UP is downed completely
  - (2) The hold of GEAR FU DOWN array as the arrow of BASENAIN
  - (3) Push the TRAY LOADING