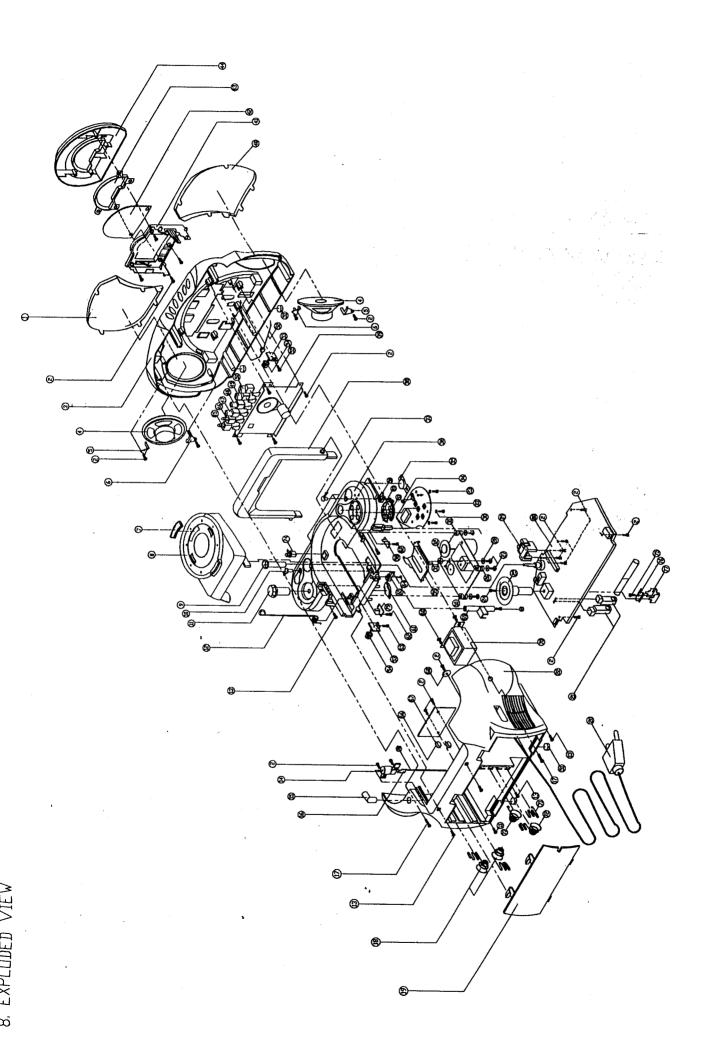

## ITEM PART CODE

## PART NAME

| 39 | 510DECK             |
|----|---------------------|
| 32 | 510CDMECHA          |
| 14 | 510MANTROD          |
| 14 | 510MANTRODYE        |
| 3  | 510MCABFRONT        |
| 3  | 510MCABFRONTYE      |
| 54 | 510MDAMGEAR         |
| 44 | 510MDOOR            |
| 8  | 510MDOORCD          |
| 8  | 510MDOORCDYE        |
| 44 | 510MDOORYE          |
| 80 | 510MPCBMAIN         |
| 65 | 5 <u>10</u> MSWLEAF |
| 70 | 510MTRANSPW         |
|    |                     |

DECK MECH AS (ACD-510M) CD MECH AS(S0H-AAU ACD-510M) ANT ROD(ACD-510M GREY) ANT ROD(ACD-510M YELLOW) CABINET FRONT(ACD-510M GREY) CABINET FRONT(ACD-<u>51</u>0M YELLOW... DAMPING GEAR AS(ACD-510M) DOOR CASS(ACD-510M GREY) DOOR CD(ACD-510M GREY) DOOR CD(ACD-510M YELLOW) PCB MAIN&CD AS (ACD-510M) SW LEAF AS (ACD-510M GREY) TRANS POWER AS(ACD -510M)