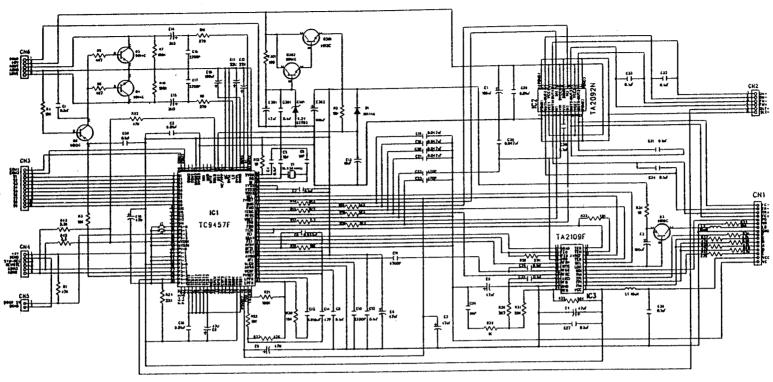

## 4. BLOCK DIAGRAM

CD BOARD

KEY BOARD

NOTE: CN3 connects to CN7 CN4 connects to CN8 CN9 connects to incomng SYN-REC SIGNAL SCHEMATIC DIAGRAM

DISPLAY BOARD