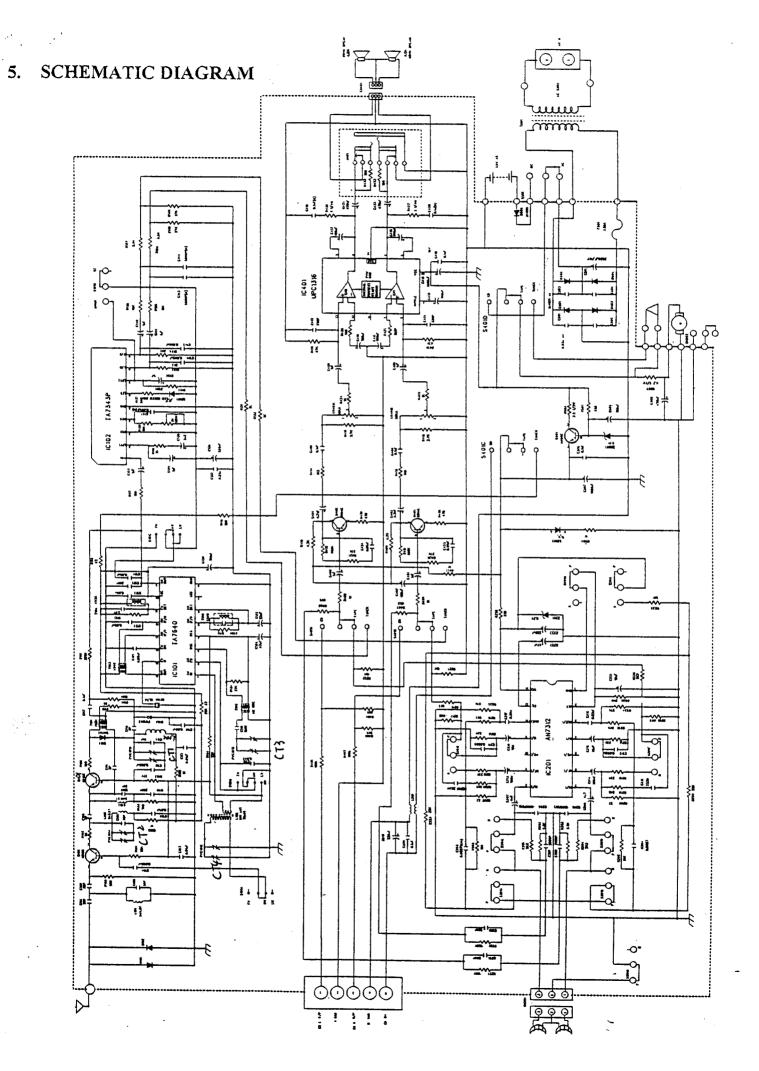

## 4. BLOCK DIAGRAM

CD BOARD

KEY BOARD

NOTE: CN3 connects to CN7 CN4 connects to CN8 CN9 connects to incomng SYN-REC SIGNAL SCHEMATIC DIAGRAM

DISPLAY BOARD