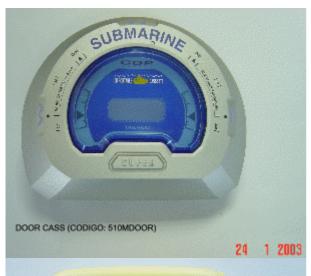

## PART NAME

| 39 | 510DECK             |
|----|---------------------|
| 32 | 510CDMECHA          |
| 14 | 510MANTROD          |
| 14 | 510MANTRODYE        |
| 3  | 510MCABFRONT        |
| 3  | 510MCABFRONTYE      |
| 54 | 510MDAMGEAR         |
| 44 | 510MDOOR            |
| 8  | 510MDOORCD          |
| 8  | 510MDOORCDYE        |
| 44 | 510MDOORYE          |
| 80 | 510MPCBMAIN         |
| 65 | 5 <u>10</u> MSWLEAF |
| 70 | 510MTRANSPW         |
|    |                     |

DECK MECH AS (ACD-510M) CD MECH AS(S0H-AAU ACD-510M) ANT ROD(ACD-510M GREY) ANT ROD(ACD-510M YELLOW) CABINET FRONT(ACD-510M GREY) CABINET FRONT(ACD-<u>51</u>0M YELLOW... DAMPING GEAR AS(ACD-510M) DOOR CASS(ACD-510M GREY) DOOR CD(ACD-510M GREY) DOOR CD(ACD-510M YELLOW) PCB MAIN&CD AS (ACD-510M) SW LEAF AS (ACD-510M GREY) TRANS POWER AS(ACD -510M)