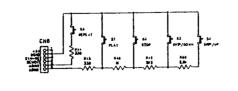

## 4. BLOCK DIAGRAM

CD BOARD

KEY BOARD

NOTE: CN3 connects to CN7 CN4 connects to CN8 CN9 connects to incomng SYN-REC SIGNAL SCHEMATIC DIAGRAM

DISPLAY BOARD