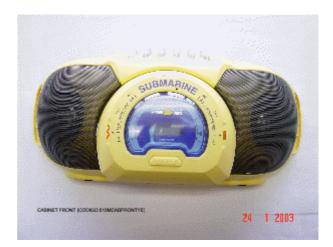

## PART NAME

| 39 | 510DECK             |
|----|---------------------|
| 32 | 510CDMECHA          |
| 14 | 510MANTROD          |
| 14 | 510MANTRODYE        |
| 3  | 510MCABFRONT        |
| 3  | 510MCABFRONTYE      |
| 54 | 510MDAMGEAR         |
| 44 | 510MDOOR            |
| 8  | 510MDOORCD          |
| 8  | 510MDOORCDYE        |
| 44 | 510MDOORYE          |
| 80 | 510MPCBMAIN         |
| 65 | 5 <u>10</u> MSWLEAF |
| 70 | 510MTRANSPW         |
|    |                     |

DECK MECH AS (ACD-510M) CD MECH AS(S0H-AAU ACD-510M) ANT ROD(ACD-510M GREY) ANT ROD(ACD-510M YELLOW) CABINET FRONT(ACD-510M GREY) CABINET FRONT(ACD-<u>51</u>0M YELLOW... DAMPING GEAR AS(ACD-510M) DOOR CASS(ACD-510M GREY) DOOR CD(ACD-510M GREY) DOOR CD(ACD-510M YELLOW) PCB MAIN&CD AS (ACD-510M) SW LEAF AS (ACD-510M GREY) TRANS POWER AS(ACD -510M)

CABINET FRONT (CODIGO: 510MCABFRONT)

CD MECH AS (CODIGO: 510CDMECHA)