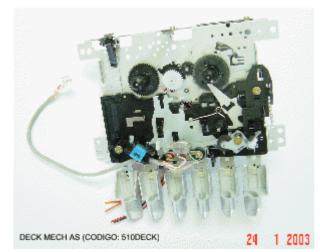

## PART NAME

| 39 | 510DECK             |
|----|---------------------|
| 32 | 510CDMECHA          |
| 14 | 510MANTROD          |
| 14 | 510MANTRODYE        |
| 3  | 510MCABFRONT        |
| 3  | 510MCABFRONTYE      |
| 54 | 510MDAMGEAR         |
| 44 | 510MDOOR            |
| 8  | 510MDOORCD          |
| 8  | 510MDOORCDYE        |
| 44 | 510MDOORYE          |
| 80 | 510MPCBMAIN         |
| 65 | 5 <u>10</u> MSWLEAF |
| 70 | 510MTRANSPW         |
|    |                     |

DECK MECH AS (ACD-510M) CD MECH AS(S0H-AAU ACD-510M) ANT ROD(ACD-510M GREY) ANT ROD(ACD-510M YELLOW) CABINET FRONT(ACD-510M GREY) CABINET FRONT(ACD-<u>51</u>0M YELLOW... DAMPING GEAR AS(ACD-510M) DOOR CASS(ACD-510M GREY) DOOR CD(ACD-510M GREY) DOOR CD(ACD-510M YELLOW) PCB MAIN&CD AS (ACD-510M) SW LEAF AS (ACD-510M GREY) TRANS POWER AS(ACD -510M)