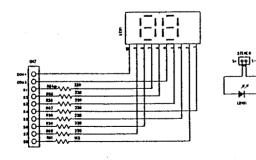

## 4. BLOCK DIAGRAM

CD BOARD

KEY BOARD

NOTE: CN3 connects to CN7 CN4 connects to CN8 CN9 connects to incomng SYN-REC SIGNAL SCHEMATIC DIAGRAM

DISPLAY BOARD