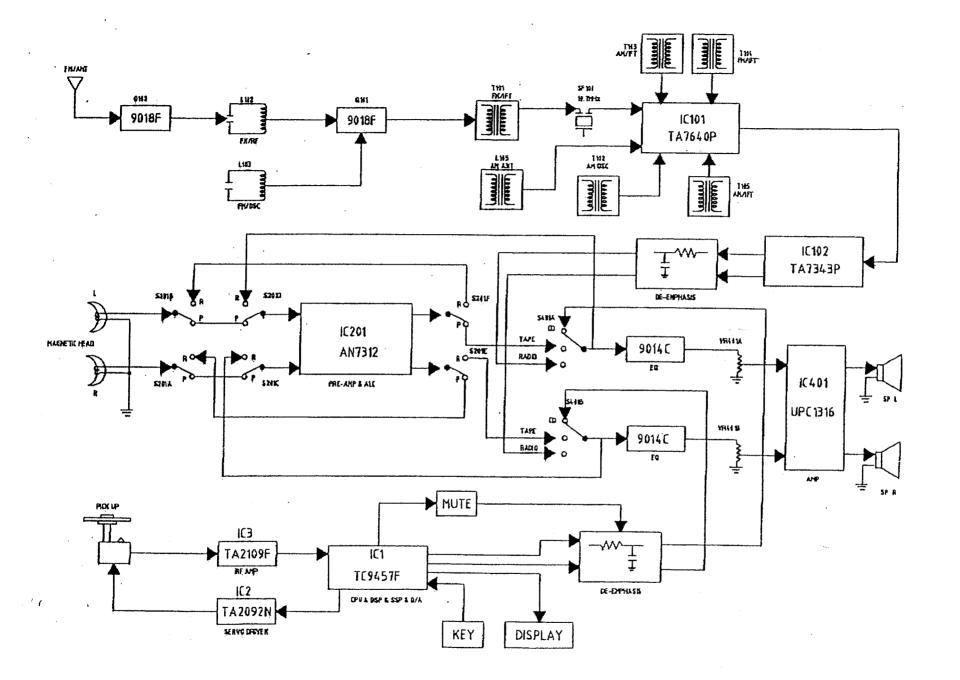

## 4. BLOCK DIAGRAM

CD BOARD

KEY BOARD

NOTE: CN3 connects to CN7 CN4 connects to CN8 CN9 connects to incomng SYN-REC SIGNAL SCHEMATIC DIAGRAM

DISPLAY BOARD