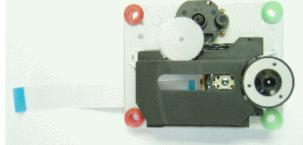

## PART NAME

| 39 | 510DECK             |
|----|---------------------|
| 32 | 510CDMECHA          |
| 14 | 510MANTROD          |
| 14 | 510MANTRODYE        |
| 3  | 510MCABFRONT        |
| 3  | 510MCABFRONTYE      |
| 54 | 510MDAMGEAR         |
| 44 | 510MDOOR            |
| 8  | 510MDOORCD          |
| 8  | 510MDOORCDYE        |
| 44 | 510MDOORYE          |
| 80 | 510MPCBMAIN         |
| 65 | 5 <u>10</u> MSWLEAF |
| 70 | 510MTRANSPW         |
|    |                     |

DECK MECH AS (ACD-510M) CD MECH AS(S0H-AAU ACD-510M) ANT ROD(ACD-510M GREY) ANT ROD(ACD-510M YELLOW) CABINET FRONT(ACD-510M GREY) CABINET FRONT(ACD-<u>51</u>0M YELLOW... DAMPING GEAR AS(ACD-510M) DOOR CASS(ACD-510M GREY) DOOR CD(ACD-510M GREY) DOOR CD(ACD-510M YELLOW) PCB MAIN&CD AS (ACD-510M) SW LEAF AS (ACD-510M GREY) TRANS POWER AS(ACD -510M)

CABINET FRONT (CODIGO: 510MCABFRONT)

CD MECH AS (CODIGO: 510CDMECHA)