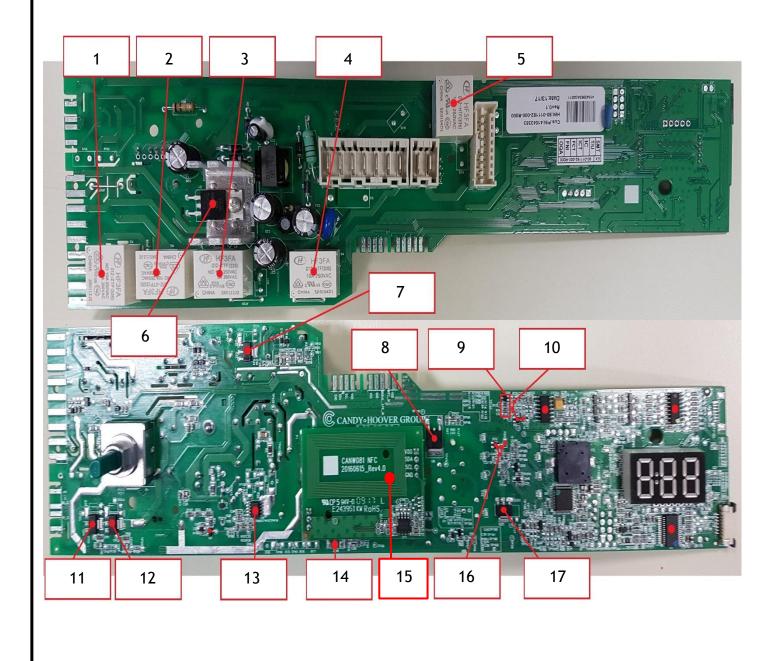

## **IMPORTANT**

Use the NFC Service App for Read and Write Electric Module Eeprom file. (See Technical note N. 0179GE / 2016 and next updated)

| Reference | Electronic Component Description              |
|-----------|-----------------------------------------------|
| 1         | Relay - Anti Clockwise Rotation Motor         |
| 2         | Relay - Clockwise Rotation Motor              |
| 3         | Relay - High speed Motor - Motor field socket |
| 4         | Relay - Washing Heating Element               |
| 5         | Relay - Dryer Heating Element                 |
| 6         | Triac - Motor Check                           |
| 7         | Triac - Drain Pump Check                      |
| 8         | Triac - Drain Motor fan                       |
| 9         | NTC Washing Probe                             |
| 10        | APS Sensor (Pressostat)                       |
| 11        | Triac Pre-Washing                             |
| 12        | Triac Washing                                 |
| 13        | Power Supply *                                |
| 14        | Triac Door Lock                               |
| 15        | NFC Module (Near Field Communication)         |
| 16        | NTC Drain Probe                               |
| 17        | Triac - Dryer Solenoid Valve                  |