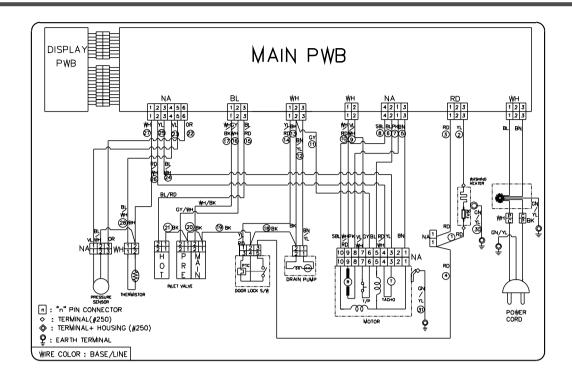

## 6. WIRING DIAGRAM / PROGRAM CHART



| i                | (           | ): WD-1018(0~9)S(N)/WD-8018(0~9)S(N) * Water Sup |                |         |               |               |        |                                         |          |                                                 |               |               |       |          | pply   | y:W·S * Intermittent |       |        |             |         |         |        |        | oin     | : I·S | ;      | *      | Dis     | entangle | ntangle : D·T |     |        |             |                                  |    |
|------------------|-------------|--------------------------------------------------|----------------|---------|---------------|---------------|--------|-----------------------------------------|----------|-----------------------------------------