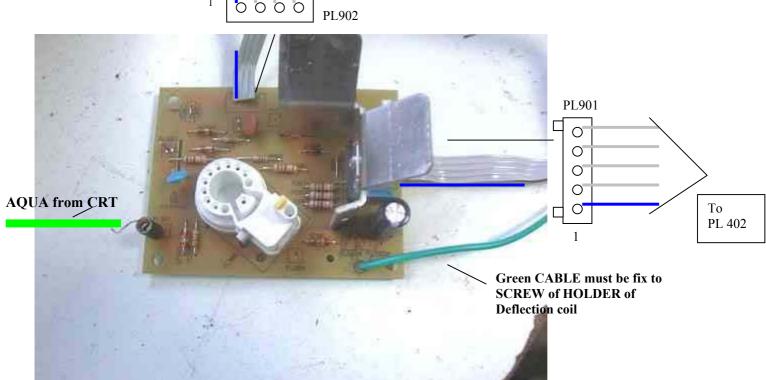

NOTE 1: WHEN THE NEW CRT-BOARD IS USED AS SPARE-PART, THE AVAILABLE CURRENT CONNECTOR CABLE BETWEEN CHASSIS AND CRT BOARD CAN BE USED.

PAY ATTENTION FOR CONNECTING CABLE PL902 AND PL901 IN THE RIGHT POSITION ( SEE PHOTO )